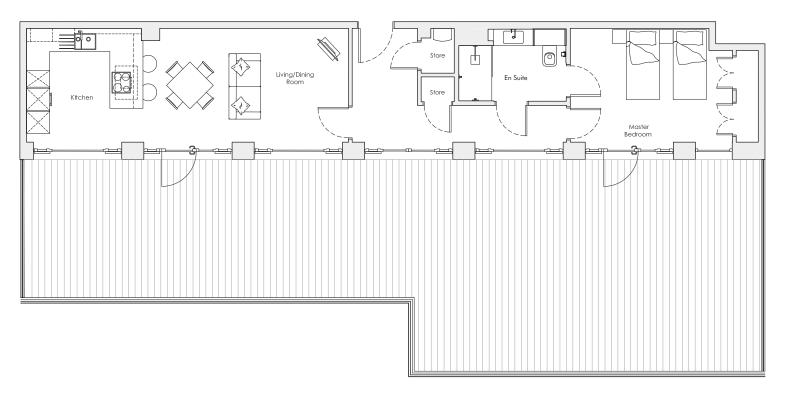

## Audley Nightingale Place

Apartment 89, Fifth Floor

| Internal Measurements                           | Metric (m)                          | Imperial (ft)                                   |
|-------------------------------------------------|-------------------------------------|-------------------------------------------------|
| Living/Dining Room<br>Kitchen<br>Master Bedroom | 3.1 x 5.1<br>3.1 x 3.1<br>3.1 x 3.8 | 10'2" x 16'9"<br>10'2" x 10'2"<br>10'2" x 12'6" |
| Roof Terrace                                    | 5.8 x 20.1                          | 19'0" x 65'11"                                  |

Audley Nightingale Place, 3 Nightingale Place, London SW4 9AH 020 3802 1580 www.audleyvillages.co.uk

Drawings are preliminary and may be subject to change pending detailed design. Furniture for illustration purposes only. Built-in wardrobes in bedrooms have not been included in the overall dimensions. Dimensions indicate main area of room only. These pages are intended for marketing purposes only. Designs vary according to plot and all details should be checked at the Sales Office.