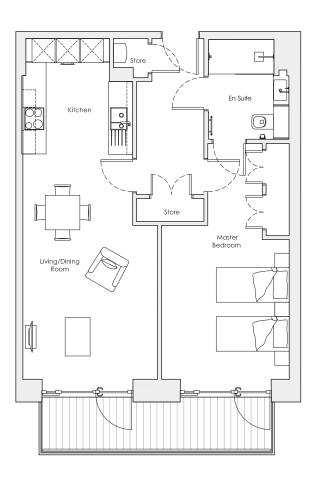

## Audley Nightingale Place

## Apartment 19, First Floor

| Internal Measurements                           | Metric (m)                          | Imperial (ft)                                   |
|-------------------------------------------------|-------------------------------------|-------------------------------------------------|
| Living/Dining Room<br>Kitchen<br>Master Bedroom | 5.8 x 3.5<br>3.1 x 2.9<br>4.0 x 3.3 | 19'0" × 11'6"<br>10'2" × 9'6"<br>13'1" × 10'10" |
| Balcony                                         | 1.2 x 6.0                           | 3'11" x 19'8"                                   |