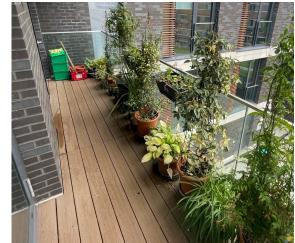

#### Property specifications

- Entrance hall with large storage cupboards
- Spacious main bedroom with fitted wardrobes
- West facing, amazing sunset views
- Second floor with lift access
- Parking available to rent
- Private balcony accessible from the main bedroom and living/dining room

## **Apartment 36**

| Internal<br>Measurements | Metric (m) | Imperial (ft)  |
|--------------------------|------------|----------------|
| Living/Dining Room       | 5.8 x 3.5  | 19'0" x 11'6"  |
| Kitchen                  | 3.1 x 2.9  | 10'2" × 9'6"   |
| Main Bedroom             | 4.0 x 3.3  | 13'1" × 10'10" |
| Balcony                  | 1.2 x 6.0  | 3'11" x 19'8"  |
| Total Sq ft. 675         |            |                |