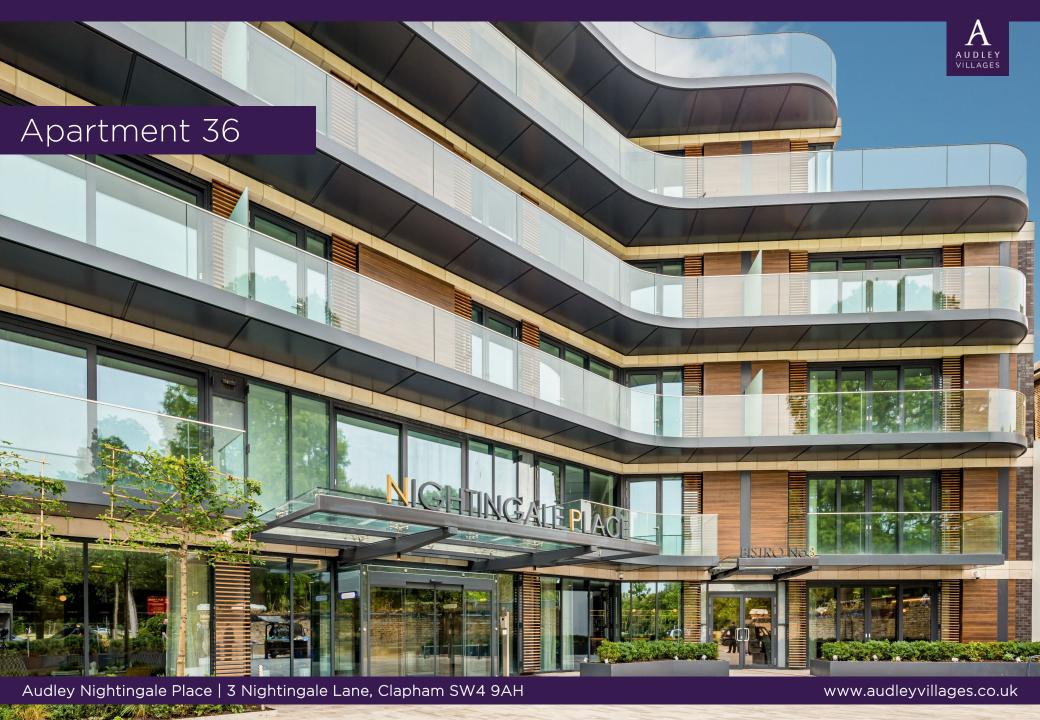

### **Apartment 36**

#### 1 bedroom apartment

A beautiful one-bedroom apartment, located on the second floor with east facing views. The modern integrated kitchen is fully equipped with the latest Miele appliances and offers open plan living with the living/dining room. The spacious main bedroom features fitted wardrobes, an ensuite shower room and direct access to a private balcony.