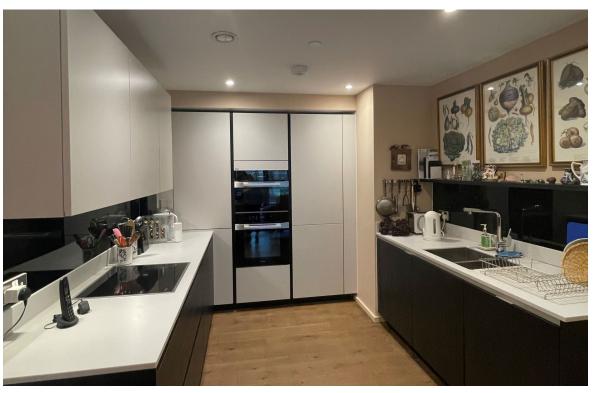

#### 1 bedroom apartment

A beautiful one-bedroom apartment, located on the second floor with east facing views. The modern integrated kitchen is fully equipped with the latest Miele appliances and offers open plan living with the living/dining room. The spacious main bedroom features fitted wardrobes, an ensuite shower room and direct access to a private balcony.

## **Apartment 36**

| Internal<br>Measurements | Metric (m) | Imperial (ft)  |
|--------------------------|------------|----------------|
| Living/Dining Room       | 5.8 x 3.5  | 19'0" x 11'6"  |
| Kitchen                  | 3.1 x 2.9  | 10'2" × 9'6"   |
| Main Bedroom             | 4.0 x 3.3  | 13'1" × 10'10" |
| Balcony                  | 1.2 x 6.0  | 3'11" x 19'8"  |
| Total Sq ft. 675         |            |                |