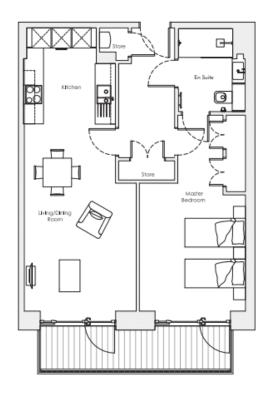

### **Apartment 36**

#### 1 bedroom apartment

A beautiful one-bedroom apartment, located on the second floor with east facing views. The modern integrated kitchen is fully equipped with the latest Miele appliances and offers open plan living with the living/dining room. The spacious main bedroom features fitted wardrobes, an ensuite shower room and direct access to a private balcony.

#### Property specifications

- Entrance hall with large storage cupboards
- Spacious main bedroom with fitted wardrobes
- West facing, amazing sunset views
- Second floor with lift access
- Parking available to rent
- Private balcony accessible from the main bedroom and living/dining room

## **Apartment 36**

| Internal<br>Measurements | Metric (m) | Imperial (ft)  |
|--------------------------|------------|----------------|
| Living/Dining Room       | 5.8 x 3.5  | 19'0" x 11'6"  |
| Kitchen                  | 3.1 x 2.9  | 10'2" × 9'6"   |
| Main Bedroom             | 4.0 x 3.3  | 13'1" × 10'10" |
| Balcony                  | 1.2 x 6.0  | 3'11" x 19'8"  |
| Total Sq ft. 675         |            |                |

Built in wardrobes in bedrooms have not been included in the overall dimensions. Maximum measurements shown.

# Audley Nightingale Place

Apartment 36, Second Floor

Furniture shown to illustrate possible room layouts and not included in sale. Designs vary according to plot and all details should be checked at the Sales office. October 2023.