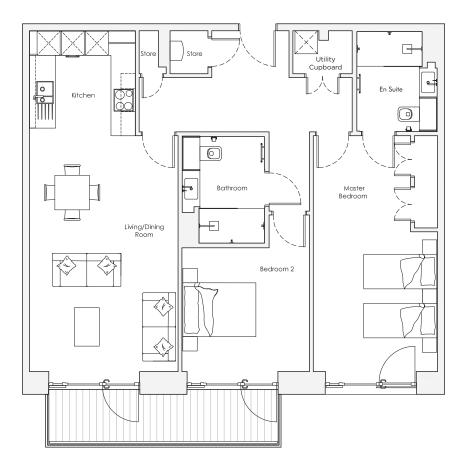

## Fourth Floor Apartment 70

| Internal Measurements | Metric (m) | Imperial (ft)  |
|-----------------------|------------|----------------|
| Living/Dining Room    | 6.1 × 3.9  | 20'0" × 12'10" |
| Kitchen               | 2.7 × 2.8  | 8'10" × 9'2"   |
| Master Bedroom        | 6.1 x 3.2  | 20'0" × 10'6"  |
| Bedroom 2             | 3.2 x 3.3  | 10'6" × 10'10" |
| Balcony               | 1.2 x 6.0  | 3'11" x 19'8"  |

## 2 bedroom, fourth floor apartment

This superb two bedroom apartment situated on the fourth floor has two generously sized bedrooms. The large master bedroom stretches the length of the apartment and is complemented by dual fitted wardrobes and an en suite shower room. The apartment offers an open plan kitchen and living/dining room area that creates a beautiful living space, which is further benefited by direct access to the apartment's balcony.

Property specifications:

- Balcony accessed from either the living room or guest bedroom
- Large master bedroom with double fitted wardrobes and en suite with walk-in shower and Villeroy & Boch sanitaryware
- Guest bathroom with Villeroy & Boch sanitaryware
- Second bedroom
- Hallway with storage and utility cupboards
- Luxurious SieMatic kitchen with integrated Miele appliances including dishwasher, fridge/freezer and oven