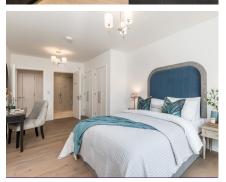

## 2 bedroom, fourth floor apartment

This superb two bedroom apartment situated on the fourth floor has two generously sized bedrooms. The large master bedroom stretches the length of the apartment and is complemented by dual fitted wardrobes and an en suite shower room. The apartment offers an open plan kitchen and living/dining room area that creates a beautiful living space, which is further benefited by direct access to the apartment's balcony.

Property specifications:

- Balcony accessed from either the living room or guest bedroom
- Large master bedroom with double fitted wardrobes and en suite with walk-in shower and Villeroy & Boch sanitaryware
- Guest bathroom with Villeroy & Boch sanitaryware
- Second bedroom
- Hallway with storage and utility cupboards
- Luxurious SieMatic kitchen with integrated Miele appliances including dishwasher, fridge/freezer and oven