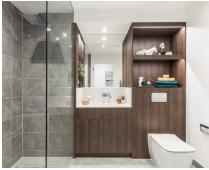

Property specifications:

- Balcony accessed from either the living room or guest bedroom
- Large master bedroom with double fitted wardrobes and en suite with walk-in shower and Villeroy & Boch sanitaryware
- Guest bathroom with Villeroy & Boch sanitaryware
- Second bedroom
- Hallway with storage and utility cupboards
- Luxurious SieMatic kitchen with integrated Miele appliances including dishwasher, fridge/freezer and oven