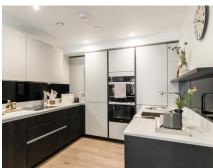

## 2 bedroom, fourth floor apartment

This superb two bedroom apartment situated on the fourth floor has two generously sized bedrooms. The large master bedroom stretches the length of the apartment and is complemented by dual fitted wardrobes and an en suite shower room. The apartment offers an open plan kitchen and living/dining room area that creates a beautiful living space, which is further benefited by direct access to the apartment's balcony.

Property specifications:

- Balcony accessed from either the living room or guest bedroom
- Large master bedroom with double fitted wardrobes and en suite with walk-in shower and Villeroy & Boch sanitaryware
- Guest bathroom with Villeroy & Boch sanitaryware
- Second bedroom
- Hallway with storage and utility cupboards
- Luxurious SieMatic kitchen with integrated Miele appliances including dishwasher, fridge/freezer and oven