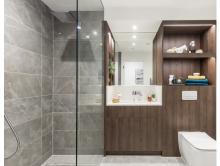

## 2 bedroom, Ground floor apartment

This spacious two bedroom apartment benefits from a south-west facing private terrace. This property has a luxury finish, including a designer Miele kitchen with integrated appliances and Villeroy & Boch bathrooms.

## Property specifications:

- Large private terrace
- Luxury Miele kitchen with integrated appliances including dishwasher, fridge/freezer and oven
- Master bedroom with double fitted wardrobe and en suite with walk-in shower and Villeroy & Boch sanitaryware
- Second double bedroom
- Second Villeroy & Boch bathroom
- Hallway storage