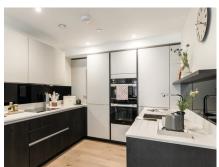

## 2 bedroom, Ground floor apartment

This spacious two bedroom apartment benefits from a south-west facing private terrace. This property has a luxury finish, including a designer Miele kitchen with integrated appliances and Villeroy & Boch bathrooms.

## Property specifications:

- Large private terrace
- Luxury Miele kitchen with integrated appliances including dishwasher, fridge/freezer and oven
- Master bedroom with double fitted wardrobe and en suite with walk-in shower and Villeroy & Boch sanitaryware
- Second double bedroom
- Second Villeroy & Boch bathroom
- Hallway storage