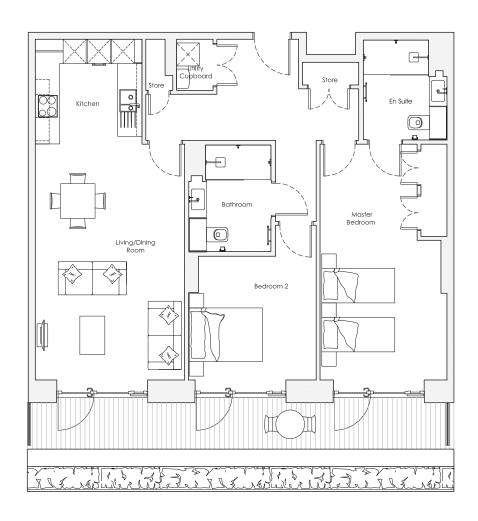

## Audley Nightingale Place

Ground Floor Apartment 6

## Audley Nightingale Place

First Floor Apartment 6

| Internal Measurements | Metric (m)       | Imperial (ft)  |
|-----------------------|------------------|----------------|
| Living/Dining Room    | 6.1 × 3.9        | 20'0" × 12'10" |
| Kitchen               | 2.7 x 2.8        | 8'10" x 9'2"   |
| Master Bedroom        | $6.1 \times 3.3$ | 20'0" x 10'10" |
| Bedroom 2             | $3.2 \times 3.3$ | 10'6" x 10'10" |
| Terrace               | 1.2 × 10.9       | 3'11" x 35'9"  |

## 2 bedroom, Ground floor apartment

This spacious two bedroom apartment benefits from a south-west facing private terrace. This property has a luxury finish, including a designer Miele kitchen with integrated appliances and Villeroy & Boch bathrooms.

## Property specifications:

- Large private terrace
- Luxury Miele kitchen with integrated appliances including dishwasher, fridge/freezer and oven
- Master bedroom with double fitted wardrobe and en suite with walk-in shower and Villeroy & Boch sanitaryware
- Second double bedroom
- Second Villeroy & Boch bathroom
- Hallway storage