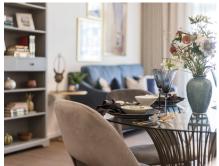

## 2 bedroom, third floor apartment

This spacious two bedroom apartment, situated on the third floor, offers a beautiful open plan kitchen and living/dining room area that is perfect for entertaining friends and family. The property boasts two separate south-facing balconies that can be accessed from either the kitchen or living room. There are two good-sized bedrooms and the master bedroom offers fitted wardrobes and an en suite shower room.

## Property specifications:

- Two separate south-facing balconies
- Guest bedroom with Juliet balcony
- Hallway with large utility cupboard and storage facilities
- Master bedroom with double fitted wardrobes and en suite with walk-in shower and Villeroy & Boch sanitaryware
- Second bathroom with Villeroy & Boch sanitaryware
- Luxurious SieMatic kitchen with integrated Miele appliances including dishwasher, fridge/freezer and oven
- Property accessible via lift