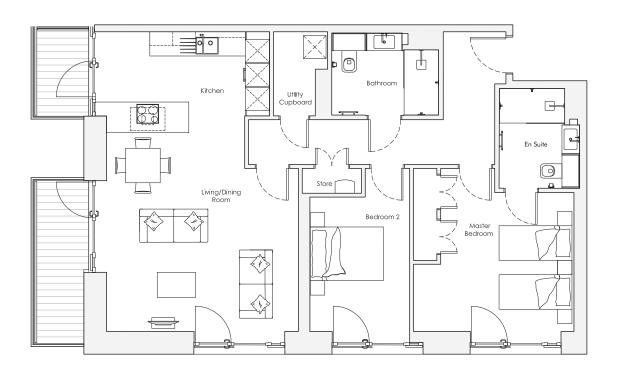

## Audley Nightingale Place

Third Floor Apartment 58

| Internal Measurements | Metric (m) | Imperial (ft)  |
|-----------------------|------------|----------------|
| Living/Dining Room    | 4.3 × 5.0  | 14'1" × 16'5"  |
| Kitchen               | 2.2 x 4.6  | 7′3" x 15′1"   |
| Master Bedroom        | 3.6 x 4.2  | 11'10" x 13'9" |
| Bedroom 2             | 3.5 x 2.6  | 11'6" x 8'6"   |
| Dalaanii 1            | 0.710      | 7/7// 7/11//   |
| Balcony 1             | 2.3 x 1.2  | 7'7" × 3'11"   |
| Balcony 2             | 4.3 x 1.2  | 14'1" × 3'11"  |
|                       |            |                |

## Audley Nightingale Place

Third Floor Apartment 58

## 2 bedroom, third floor apartment

This spacious two bedroom apartment, situated on the third floor, offers a beautiful open plan kitchen and living/dining room area that is perfect for entertaining friends and family. The property boasts two separate south-facing balconies that can be accessed from either the kitchen or living room. There are two good-sized bedrooms and the master bedroom offers fitted wardrobes and an en suite shower room.

## Property specifications:

- Two separate south-facing balconies
- Guest bedroom with Juliet balcony
- Hallway with large utility cupboard and storage facilities
- Master bedroom with double fitted wardrobes and en suite with walk-in shower and Villeroy & Boch sanitaryware
- Second bathroom with Villeroy & Boch sanitaryware
- Luxurious SieMatic kitchen with integrated Miele appliances including dishwasher, fridge/freezer and oven
- Property accessible via lift