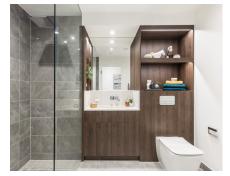

## Property specifications:

- Two separate south-facing balconies
- Guest bedroom with Juliet balcony
- Hallway with large utility cupboard and storage facilities
- Master bedroom with double fitted wardrobes and en suite with walk-in shower and Villeroy & Boch sanitaryware
- Second bathroom with Villeroy & Boch sanitaryware
- Luxurious SieMatic kitchen with integrated Miele appliances including dishwasher, fridge/freezer and oven
- Property accessible via lift