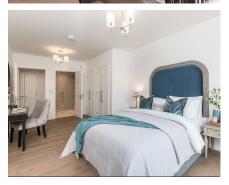

## 2 bedroom, third floor apartment

This spacious two bedroom apartment, situated on the third floor, offers a beautiful open plan kitchen and living/dining room area that is perfect for entertaining friends and family. The property boasts two separate south-facing balconies that can be accessed from either the kitchen or living room. There are two good-sized bedrooms and the master bedroom offers fitted wardrobes and an en suite shower room.

## Property specifications:

- Two separate south-facing balconies
- Guest bedroom with Juliet balcony
- Hallway with large utility cupboard and storage facilities
- Master bedroom with double fitted wardrobes and en suite with walk-in shower and Villeroy & Boch sanitaryware
- Second bathroom with Villeroy & Boch sanitaryware
- Luxurious SieMatic kitchen with integrated Miele appliances including dishwasher, fridge/freezer and oven
- Property accessible via lift