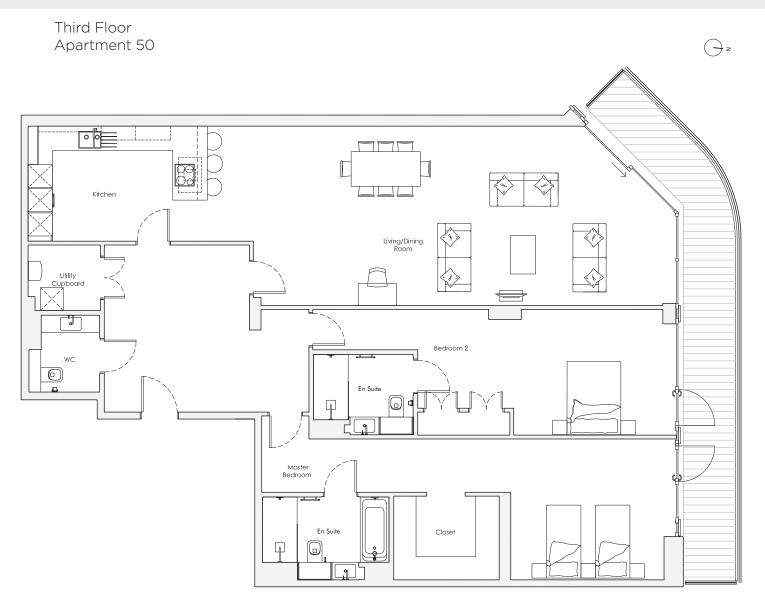

## Audley Nightingale Place

Third Floor Apartment 50

## 2 bedroom, third floor apartment

The largest two bedroom, three bathroom apartment with views over Clapham Common. The master bedroom has a walk-in wardrobe and an en suite bathroom with a walk-in shower. The private balcony can be accessed from the open plan kitchen/living room and both bedrooms.

## Audley Nightingale Place

| Internal Measurements      | Metric (m)              | Imperial (ft)                   |  |
|----------------------------|-------------------------|---------------------------------|--|
| Living/Dining Room Kitchen | 4.7 x 10.8<br>3.0 x 5.9 | 15'5" x 35'5"<br>9'10" x 19'4"  |  |
| Master Bedroom Bedroom 2   | 3.7 × 4.0<br>3.3 × 6.4  | 12'2" × 13'1"<br>10'10" × 21'0" |  |
| Balcony                    | 14.2 x 1.5              | 46'7" x 4'11"                   |  |