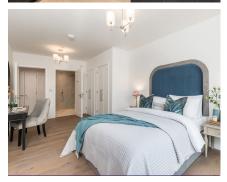

## 2 bedroom, third floor apartment

The largest two bedroom, three bathroom apartment with views over Clapham Common. The master bedroom has a walk-in wardrobe and an en suite bathroom with a walk-in shower. The private balcony can be accessed from the open plan kitchen/living room and both bedrooms.

## Property specifications:

- Spectacular balcony with views of Clapham Common
- Luxury Miele kitchen with breakfast bar and integrated appliances including dishwasher, fridge/freezer and oven
- Master bedroom with double fitted wardrobe and en suite with walk-in shower and Villeroy & Boch sanitaryware
- Spacious open plan living/dining room
- Second double bedroom with double fitted wardrobes
- Second Villeroy & Boch bathroom with a walk-in shower
- Additional WC