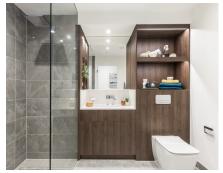

## Property specifications:

- Spectacular balcony with views of Clapham Common
- Luxury Miele kitchen with breakfast bar and integrated appliances including dishwasher, fridge/freezer and oven
- Master bedroom with double fitted wardrobe and en suite with walk-in shower and Villeroy & Boch sanitaryware
- Spacious open plan living/dining room
- Second double bedroom with double fitted wardrobes
- Second Villeroy & Boch bathroom with a walk-in shower
- Additional WC