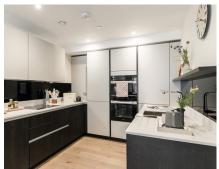

## Property specifications:

- Spectacular balcony with views of Clapham Common
- Luxury Miele kitchen with breakfast bar and integrated appliances including dishwasher, fridge/freezer and oven
- Master bedroom with double fitted wardrobe and en suite with walk-in shower and Villeroy & Boch sanitaryware
- Spacious open plan living/dining room
- Second double bedroom with double fitted wardrobes
- Second Villeroy & Boch bathroom with a walk-in shower
- Additional WC