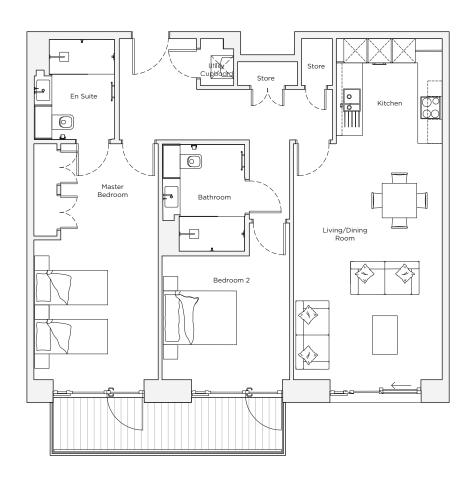

## Audley Nightingale Place

First Floor Apartment 21

| Internal Measurements      | Metric (m) | Imperial (ft)                   |
|----------------------------|------------|---------------------------------|
| Living/Dining Room Kitchen | 6.1 x 3.9  | 20'0" x 12'10"<br>8'10" x 9'2"  |
| Master Bedroom             | 6.1 x 3.2  | 20'0" × 10'6"                   |
| Balcony                    | 3.2 x 3.3  | 10'6" × 10'10"<br>3'11" × 19'8" |
| Dalcolly                   | 1.2 / 0.0  | 0 11 / 10 0                     |

## 2 bedroom, first floor apartment

This superb two bedroom apartment, situated on the first floor, has a spacious theme throughout. The master bedroom is beautifully designed with built-in wardrobes and an en suite shower room with Villeroy & Boch sanitaryware. The apartment has a good-sized balcony, which can be accessed from either the master or guest-bedroom.

Property specifications:

- Spacious open plan living/dining/kitchen
- Luxury SieMatic kitchen with integrated Miele appliances including dishwasher, fridge/freezer and oven
- Spacious master bedroom with double fitted wardrobes and en suite with walk-in shower and Villeroy & Boch sanitaryware
- Ample sized guest bedroom with direct access to the balcony
- Second bathroom with Villeroy & Boch sanitaryware
- Storage facilities in hallway