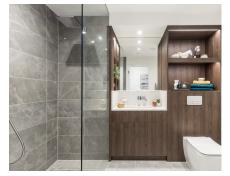

## 2 bedroom, first floor apartment

This superb two bedroom apartment, situated on the first floor, has a spacious theme throughout. The master bedroom is beautifully designed with built-in wardrobes and an en suite shower room with Villeroy & Boch sanitaryware. The apartment has a good-sized balcony, which can be accessed from either the master or guest-bedroom.

Property specifications:

- Spacious open plan living/dining/kitchen
- Luxury SieMatic kitchen with integrated Miele appliances including dishwasher, fridge/freezer and oven
- Spacious master bedroom with double fitted wardrobes and en suite with walk-in shower and Villeroy & Boch sanitaryware
- Ample sized guest bedroom with direct access to the balcony
- Second bathroom with Villeroy & Boch sanitaryware
- Storage facilities in hallway