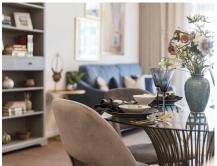

## 2 bedroom, first floor apartment

This superb two bedroom apartment, situated on the first floor, has a spacious theme throughout. The master bedroom is beautifully designed with built-in wardrobes and an en suite shower room with Villeroy & Boch sanitaryware. The apartment has a good-sized balcony, which can be accessed from either the master or guest-bedroom.

Property specifications:

- Spacious open plan living/dining/kitchen
- Luxury SieMatic kitchen with integrated Miele appliances including dishwasher, fridge/freezer and oven
- Spacious master bedroom with double fitted wardrobes and en suite with walk-in shower and Villeroy & Boch sanitaryware
- Ample sized guest bedroom with direct access to the balcony
- Second bathroom with Villeroy & Boch sanitaryware
- Storage facilities in hallway