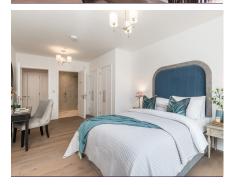

## 2 bedroom, first floor apartment

This superb two bedroom apartment, situated on the first floor, has a spacious theme throughout. The master bedroom is beautifully designed with built-in wardrobes and an en suite shower room with Villeroy & Boch sanitaryware. The apartment has a good-sized balcony, which can be accessed from either the master or guest-bedroom.

Property specifications:

- Spacious open plan living/dining/kitchen
- Luxury SieMatic kitchen with integrated Miele appliances including dishwasher, fridge/freezer and oven
- Spacious master bedroom with double fitted wardrobes and en suite with walk-in shower and Villeroy & Boch sanitaryware
- Ample sized guest bedroom with direct access to the balcony
- Second bathroom with Villeroy & Boch sanitaryware
- Storage facilities in hallway