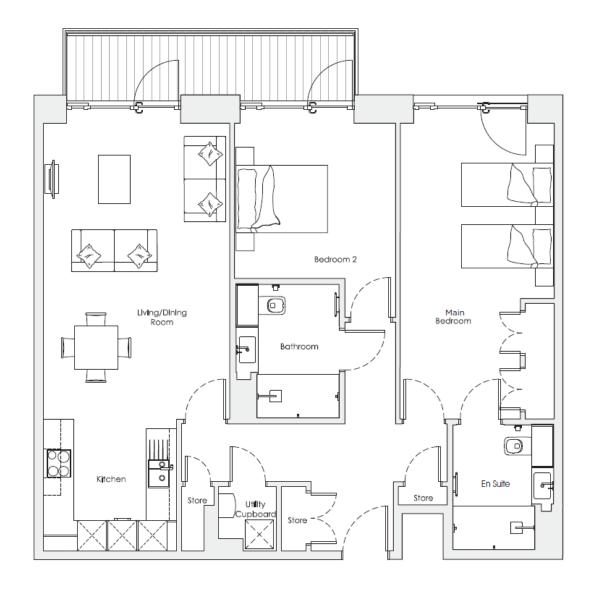

## **Apartment 46**

### 2 bedroom apartment

This beautiful two bedroom, second floor apartment has a large open plan kitchen/living/dining room which opens out on to a private balcony, which is also accessible from the second bedroom. The modern kitchen is fully equipped with the latest Miele appliances, and the high-specification trend continues into the main bedroom which has a Juliette balcony and is fitted with a Villeroy & Boch en suite shower room.

#### Property specifications

- Large west-facing balcony, perfect for alfresco dining
- Spacious lounge/dining room
- En suite shower room and guest bathroom
- Juliette balcony and double built-in wardrobes in the main bedroom
- Access to the balcony from the second bedroom
- Entrance hall with storage cupboards

# **Apartment 46**

| Internal<br>Measurements | Metric<br>(m) | Imperial<br>(ft) |
|--------------------------|---------------|------------------|
| Living/Dining Room       | 6.1 x 3.9     | 20'0" x 12'x10"  |
| Kitchen                  | 2.7 × 2.8     | 8'10" x 9'2"     |
| Main Bedroom             | 6.1 x 3.2     | 20'0" x 10'6"    |
| Bedroom 2                | 3.2 × 3.3     | 10'6" × 10'10"   |
| Balcony                  | 1.2 × 6.0     | 3'11" × 19'8"    |
| Total Sq ft. 1020        |               |                  |
|                          |               |                  |