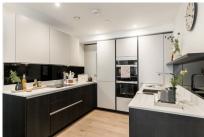

### 2 bedroom apartment

This beautiful two bedroom, second floor apartment has a large open plan kitchen/living/dining room which opens out on to a private balcony, which is also accessible from the second bedroom. The modern kitchen is fully equipped with the latest Miele appliances, and the high-specification trend continues into the main bedroom which has a Juliette balcony and is fitted with a Villeroy & Boch en suite shower room.