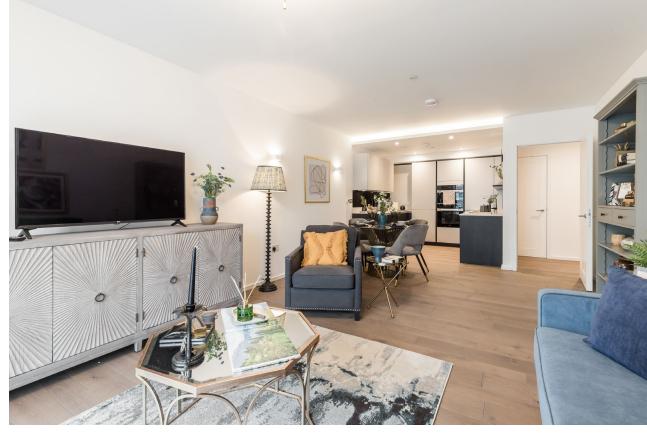

### 2 bedroom apartment

This beautiful two bedroom, second floor apartment has a large open plan kitchen/living/dining room which opens out on to a private balcony, which is also accessible from the second bedroom. The modern kitchen is fully equipped with the latest Miele appliances, and the high-specification trend continues into the main bedroom which has a Juliette balcony and is fitted with a Villeroy & Boch en suite shower room.

#### Property specifications

- Large west-facing balcony, perfect for alfresco dining
- Spacious lounge/dining room
- En suite shower room and guest bathroom
- Juliette balcony and double built-in wardrobes in the main bedroom
- Access to the balcony from the second bedroom
- Entrance hall with storage cupboards