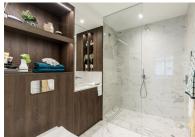

### 2 bedroom apartment

This beautiful two bedroom, second floor apartment has a large open plan kitchen/living/dining room which opens out on to a private balcony, which is also accessible from the second bedroom. The modern kitchen is fully equipped with the latest Miele appliances, and the high-specification trend continues into the main bedroom which has a Juliette balcony and is fitted with a Villeroy & Boch en suite shower room.

#### Property specifications

- Large west-facing balcony, perfect for alfresco dining
- Spacious lounge/dining room
- En suite shower room and guest bathroom
- Juliette balcony and double built-in wardrobes in the main bedroom
- Access to the balcony from the second bedroom
- Entrance hall with storage cupboards