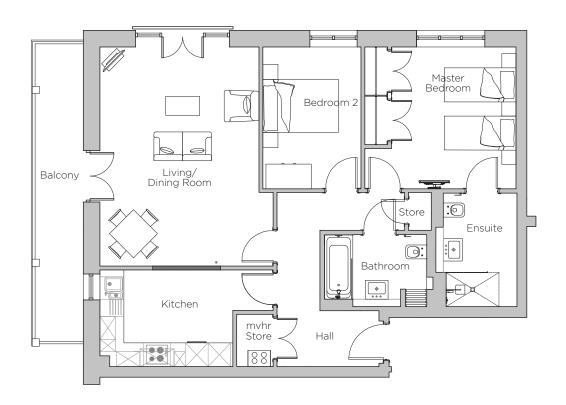

## Audley Stanbridge Earls

Apartment 08 (Plot N05) Hansard Place, First Floor

## \* Open plan option available

| Internal Measurements | Metric (m)  | Imperial (ft)   |
|-----------------------|-------------|-----------------|
| Living/Dining Room    | 5.80 x 4.58 | 19' 0" x 15' 0" |
| Kitchen               | 4.58 x 2.56 | 15' O" x 8' 5"  |
| Master Bedroom        | 4.00 x 3.75 | 13' 1" × 12' 4" |
| Bedroom 2             | 3.75 x 2.60 | 12' 4" × 8' 6"  |
| Balcony               | 7.87 x 1.27 | 25' 10" x 4' 2" |
|                       |             |                 |