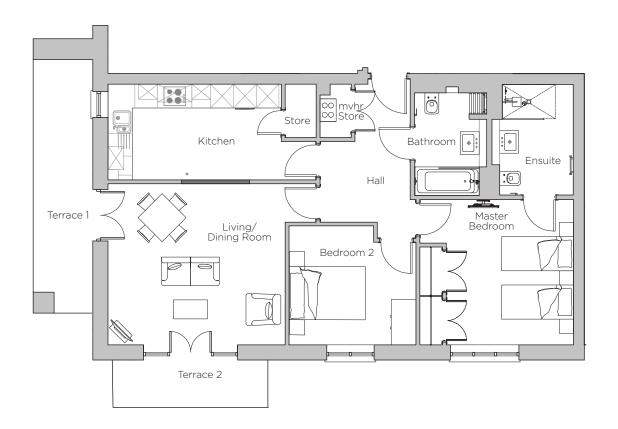

## Audley Stanbridge Earls

Apartment 03 (Plot NO2) Hansard Place, Ground Floor

## \* Open plan option available

| Metric (m)                 | Imperial (ft)                                                           |
|----------------------------|-------------------------------------------------------------------------|
| 5.50 x 4.26<br>5.50 x 2.53 | 18' 1" × 14' 0"<br>18' 1" × 8' 4"                                       |
| 4.06 x 3.83                | 13' 4" × 12' 7"                                                         |
| 3.35 x 3.14                | 11' 0" × 10' 4"                                                         |
| 6.69 x 1.58                | 21' 11" x 5' 2"                                                         |
| 4.10 x 1.25                | 13' 5" x 4' 1"                                                          |
|                            | 5.50 x 4.26<br>5.50 x 2.53<br>4.06 x 3.83<br>3.35 x 3.14<br>6.69 x 1.58 |