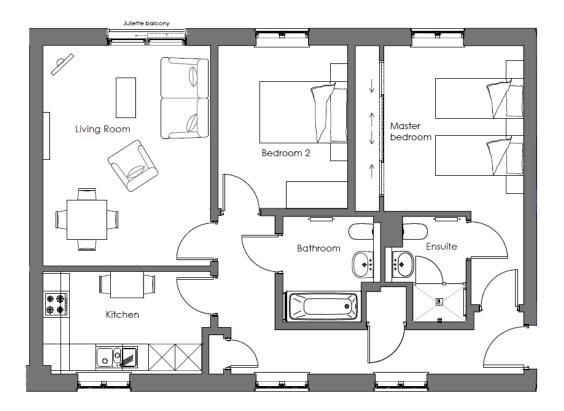

# Audley Mote House

4 Woodville Court

2 Bedroom pre-owned first floor apartment

| Internal Measurements | Metric (m)  | Imperial (ft) | Energy Efficiency Rating                    |
|-----------------------|-------------|---------------|---------------------------------------------|
| Living/Dining Room    | 4.99 x 3.81 | 16'5" x 12'6" | Very energy efficient - lower running costs |
| Kitchen               | 3.60 x 2.32 | 11'10" × 7'8" | (92 plus) A<br>(81-91) B                    |
| Master Bedroom        | 3.76 x 3.18 | 12'4" x 10'5" | (69-80) C                                   |
| Bedroom 2             | 3.71 x 2.95 | 12'2" × 9'8"  | (55-68) D<br>(39-54) E                      |
| Bedroom 2             | 5.71 × 2.35 | 122 × 90      | (21-38)                                     |
| En Suite              | 2.33 x 1.68 | 7'8" x 5'6"   | (1-20) G                                    |

Audley Mote House Mote Park, Nr Bearsted, Kent, ME15 8NQ 01622 737 279 motesales@audleyvillages.co.uk www.audleyvillages.co.uk

Built in wardrobes in bedrooms have not been included in the overall dimensions. Maximum measurements shown. These pages are intended for marketing purposes only. Designs vary according to plot and all details should be checked at the Sales office. May 2019

### 2 bedroom first floor apartment

This two bedroom, two bathroom first floor apartment has a spacious living/dining room area that is perfectly complimented by a Juliette balcony. There are two good sized bedrooms, including the master bedroom which has twin wardrobes with sliding doors and benefits from an en-suite shower room. The property has woodland views to the rear and is located conveniently close to Mote House and all of the village amenities including the restaurant, pool and gym.

Property specifications

- Fully fitted luxury kitchen
- Spacious east-facing living room with Juliette balcony
- Master bedroom with en-suite shower and fitted wardrobes
- Second bedroom and family bathroom
- Car parking available