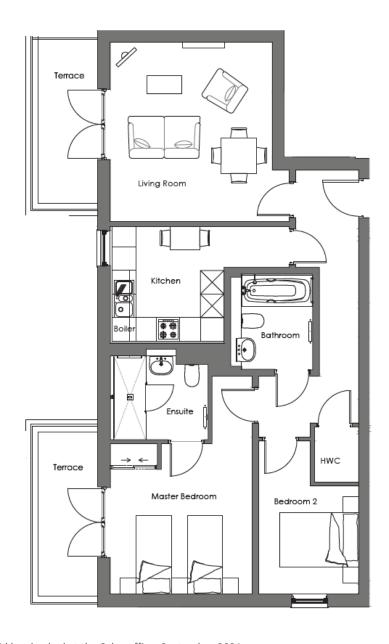

## Two bedroom apartment

This two bedroom ground floor apartment is located in the regency style complex. The apartment boasts a well-appointed master bedroom with an en suite shower room and fitted wardrobes. The second bedroom has fitted wardrobes and desk. Both the master bedroom and the living/dining room enjoy direct access to two south west-facing terraces.

## 16 Alexander Court

| Internal Measurements | Metric (m)    | Imperial (ft)  |
|-----------------------|---------------|----------------|
| Living/Dining Room    | 4.57m x 4.12m | 15' x 13'6"    |
| Kitchen               | 2.97m x 2.89m | 9'9" x 9'6"    |
| Master Bedroom        | 3.82m x 3.61m | 12'7" x 11'10" |
| Bedroom 2             | 3.89m x 2.55m | 12'9" x 8'4"   |
| Bathroom              | 2.44m x 1.81m | 8' x 5'11"     |
| En Suite              | 2.49m x 2.14m | 8'2" x 7'      |
| Terrace (Master room) | 4.17m x 1.51m | 13'8" x 4'11"  |
| Terrace (Living room) | 4.16m x 1.51m | 13'8" x 4'11"  |

## Total 883sq ft

Built in wardrobes in bedrooms have not been included in the overall dimensions. Maximum measurements shown.

These pages are intended for marketing purposes only. Designs vary according to plot and all details should be checked at the Sales office. September 2021