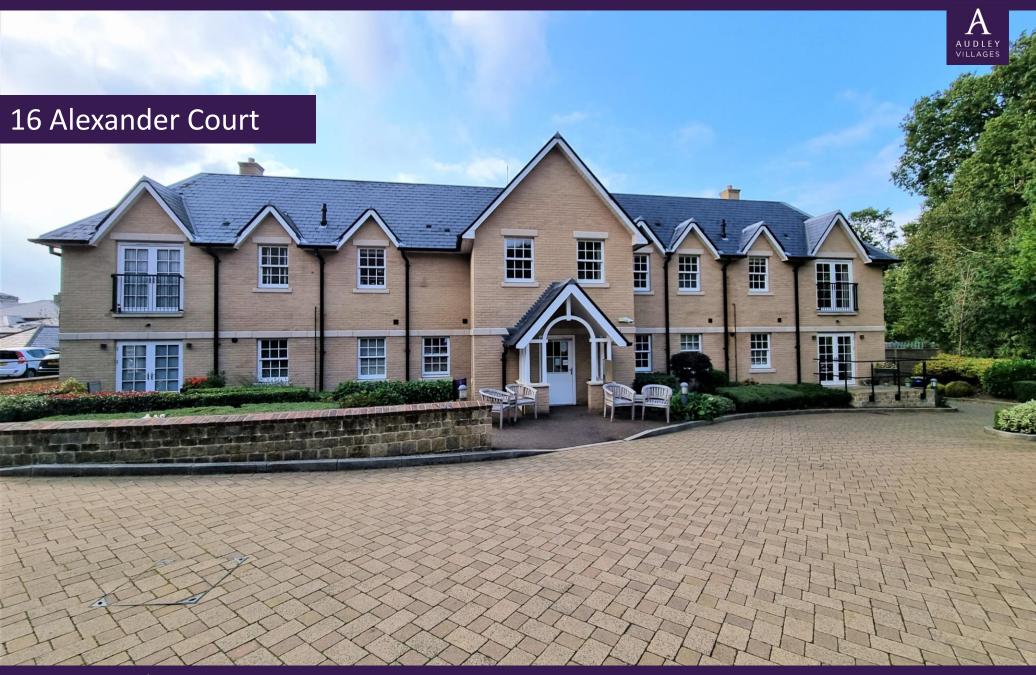

## 16 Alexander Court

| Internal Measurements | Metric (m)    | Imperial (ft)  |
|-----------------------|---------------|----------------|
| Living/Dining Room    | 4.57m x 4.12m | 15' x 13'6"    |
| Kitchen               | 2.97m x 2.89m | 9'9" x 9'6"    |
| Master Bedroom        | 3.82m x 3.61m | 12'7" x 11'10" |
| Bedroom 2             | 3.89m x 2.55m | 12'9" x 8'4"   |
| Bathroom              | 2.44m x 1.81m | 8' x 5'11"     |
| En Suite              | 2.49m x 2.14m | 8'2" x 7'      |
| Terrace (Master room) | 4.17m x 1.51m | 13'8" x 4'11"  |
| Terrace (Living room) | 4.16m x 1.51m | 13'8" x 4'11"  |