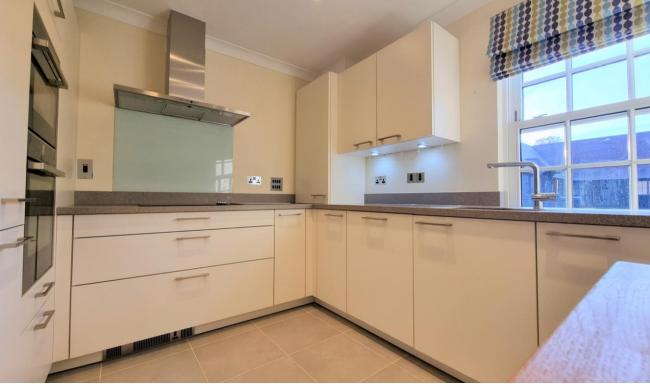

## Property specifications

- French doors from living room and master bedroom open onto raised terraces
- Fully fitted luxury SieMatic kitchen
- Master bedroom with en-suite shower room
- Second bedroom and guest bathroom
- Car parking available
- Carpets and light fittings included