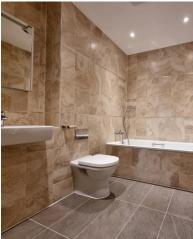

## 16 Alexander Court

| Internal Measurements | Metric (m)    | Imperial (ft)  |
|-----------------------|---------------|----------------|
| Living/Dining Room    | 4.57m x 4.12m | 15' x 13'6"    |
| Kitchen               | 2.97m x 2.89m | 9'9" x 9'6"    |
| Master Bedroom        | 3.82m x 3.61m | 12'7" x 11'10" |
| Bedroom 2             | 3.89m x 2.55m | 12'9" x 8'4"   |
| Bathroom              | 2.44m x 1.81m | 8' x 5'11"     |
| En Suite              | 2.49m x 2.14m | 8'2" x 7'      |
| Terrace (Master room) | 4.17m x 1.51m | 13'8" x 4'11"  |
| Terrace (Living room) | 4.16m x 1.51m | 13'8" x 4'11"  |