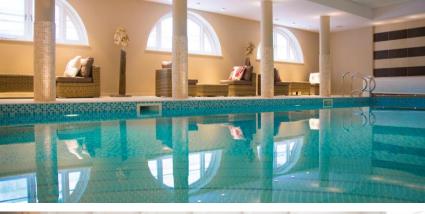

## Two bedroom apartment

This two bedroom ground floor apartment is located in the regency style complex. The apartment boasts a well-appointed master bedroom with an en suite shower room and fitted wardrobes. The second bedroom has fitted wardrobes and desk. Both the master bedroom and the living/dining room enjoy direct access to two south west-facing terraces.

## Property specifications

- French doors from living room and master bedroom open onto raised terraces
- Fully fitted luxury SieMatic kitchen
- Master bedroom with en-suite shower room
- Second bedroom and guest bathroom
- Car parking available
- Carpets and light fittings included