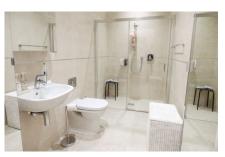

### 2 bedroom period cottage

This charming two bedroom, two bathroom period cottage is located in a grade II listed building, The Old Brewhouse. The property has a spacious living room that leads directly onto a private terrace, that is perfect for entertaining. There is a modern fully fitted SieMatic kitchen with integrated appliances and a downstairs cloakroom. The master bedroom is large and benefits from an en suite shower room and fitted wardrobes.

### Property specifications

- Fully fitted SieMatic kitchen with Corian worktops and integrated appliances
- Large/living dining room complete with period features including exposed ceiling beams
- Downstairs cloakroom
- Master bedroom with fitted wardrobes and en suite
- Guest bedroom and family bathroom
- Car parking available