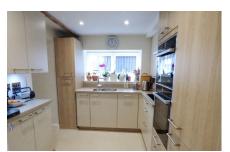

### 2 bedroom period cottage

This charming two bedroom, two bathroom period cottage is located in a grade II listed building, The Old Brewhouse. The property has a spacious living room that leads directly onto a private terrace, that is perfect for entertaining. There is a modern fully fitted SieMatic kitchen with integrated appliances and a downstairs cloakroom. The master bedroom is large and benefits from an en suite shower room and fitted wardrobes.

### Property specifications

- Fully fitted SieMatic kitchen with Corian worktops and integrated appliances
- Large/living dining room complete with period features including exposed ceiling beams
- Downstairs cloakroom
- Master bedroom with fitted wardrobes and en suite
- Guest bedroom and family bathroom
- Car parking available