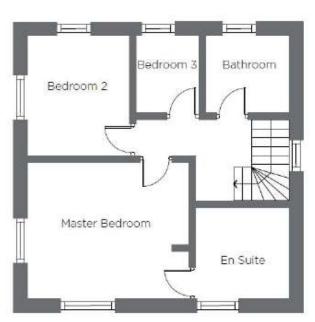

# Audley Mote House

- 2 Gatehouse Lodge
- 3 Bedroom pre-owned detached cottage

| Internal Measurements | Metric (m)  | Imperial (ft) |
|-----------------------|-------------|---------------|
| Living/Dining Room    | 7.55 x 3.85 | 24'8" x 12'6" |
| Kitchen               | 3.50 x 3.00 | 11'5" x 9'8"  |
| Master Bedroom        | 4.75 x 3.80 | 15'6" x 12'5" |
| Bedroom 2             | 3.60 x 3.00 | 11'8" x 9'8"  |
| Bathroom 3/Study      | 2.40 x 2.05 | 7'9" × 6'7"   |