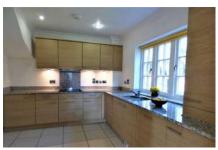

#### Property specifications

- Fully fitted modern kitchen with quartz worktops and integrated appliances
- Large/living dining room that opens out onto a large patio area
- Downstairs cloakroom
- Master bedroom with fitted wardrobes and en suite
- Guest double and single bedrooms