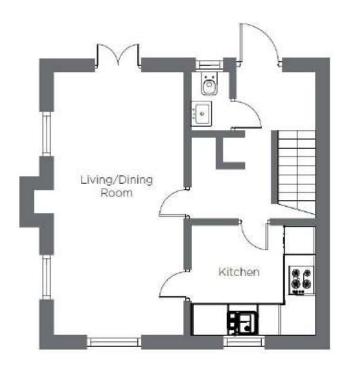

# Audley Mote House

- 2 Gatehouse Lodge
- 3 Bedroom pre-owned detached cottage

| Internal Measurements | Metric (m)  | Imperial (ft) |
|-----------------------|-------------|---------------|
| Living/Dining Room    | 7.55 x 3.85 | 24'8" x 12'6" |
| Kitchen               | 3.50 x 3.00 | 11'5" x 9'8"  |
| Master Bedroom        | 4.75 x 3.80 | 15'6" x 12'5" |
| Bedroom 2             | 3.60 x 3.00 | 11'8" x 9'8"  |
| Bathroom 3/Study      | 2.40 x 2.05 | 7'9" × 6'7"   |