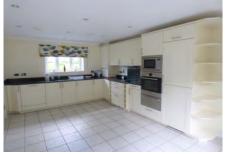

## Two Bedroom Cottage

Located in the Walled Garden area of Audley Mote, this delightful dual aspect property offers a sunny living room with separate dining room.

The fully fitted kitchen/breakfast double aspect room offers views over the beautiful maintained Walled Garden, and has a sun terrace. There is a separate boot room and downstairs cloakroom next to the under-stairs cupboard. Upstairs the two double bedrooms have fitted cupboards and the master bedroom offers an en suite.