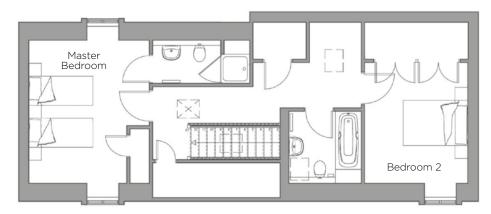

## Audley Mote House

18 Garden Walk Pre-owned Two Bedroom Cottage

First Floor

| Internal Measurements | Metric (m)    | Imperial (ft) |
|-----------------------|---------------|---------------|
| Living Room           | 5.38m x 4.06m | 17'8" x 13'4" |
| Kitchen               | 5.51m x 3.48m | 18'1" × 11'5" |
| Master Bedroom        | 3.73m x 4.42m | 12'3" × 14'6" |
| Bedroom 2             | 3.73m x 3.20m | 12'3" × 14'6" |
| Dining Room           | 3.84m x 3.05m | 12'7" × 10'0" |
|                       |               |               |

## Two Bedroom Cottage

Located in the Walled Garden area of Audley Mote, this delightful dual aspect property offers a sunny living room with separate dining room.

The fully fitted kitchen/breakfast double aspect room offers views over the beautiful maintained Walled Garden, and has a sun terrace. There is a separate boot room and downstairs cloakroom next to the under-stairs cupboard. Upstairs the two double bedrooms have fitted cupboards and the master bedroom offers an en suite.