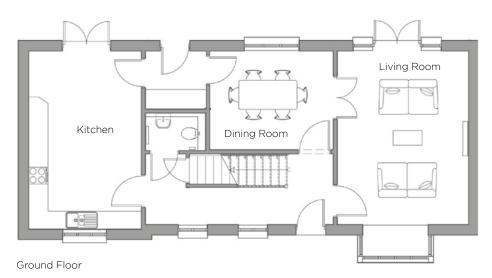

## Audley Mote House

18 Garden Walk Pre-owned Two Bedroom Cottage

First Floor

| Internal Measurements | Metric (m)    | Imperial (ft) |
|-----------------------|---------------|---------------|
| Living Room           | 5.38m x 4.06m | 17'8" x 13'4" |
| Kitchen               | 5.51m x 3.48m | 18'1" × 11'5" |
| Master Bedroom        | 3.73m x 4.42m | 12'3" × 14'6" |
| Bedroom 2             | 3.73m x 3.20m | 12'3" × 14'6" |
| Dining Room           | 3.84m x 3.05m | 12'7" × 10'0" |
|                       |               |               |

## Two Bedroom Cottage

Located in the Walled Garden area of Audley Mote, this delightful dual aspect property offers a sunny living room with separate dining room.

The fully fitted kitchen/breakfast double aspect room offers views over the beautiful maintained Walled Garden, and has a sun terrace. There is a separate boot room and downstairs cloakroom next to the under-stairs cupboard. Upstairs the two double bedrooms have fitted cupboards and the master bedroom offers an en suite.