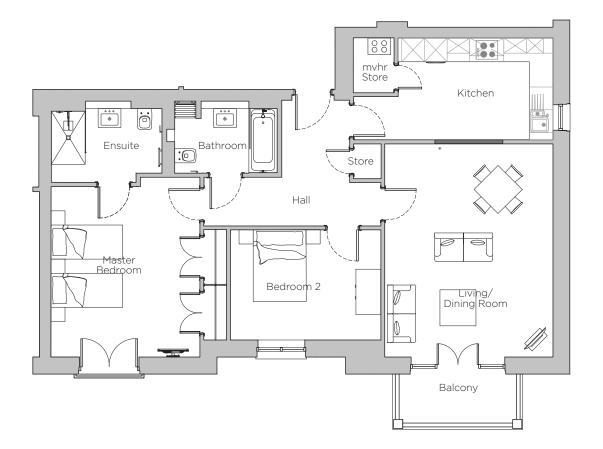

## Audley Stanbridge Earls

Apartment 06 (Plot M06) Montgomery Hall, First Floor

\* Open plan option available

| Internal Measurements                                                   | Metric (m)                                                              | Imperial (ft)                                                                           |
|-------------------------------------------------------------------------|-------------------------------------------------------------------------|-----------------------------------------------------------------------------------------|
| Living/Dining Room<br>Kitchen<br>Master Bedroom<br>Bedroom 2<br>Balcony | 4.45 x 5.64<br>5.28 x 2.70<br>3.94 x 4.76<br>3.99 x 2.92<br>3.10 x 1.30 | 14' 7" × 18' 6"<br>17' 4" × 8' 10"<br>13' 0" × 15' 7"<br>13' 1" × 9' 7"<br>10'2" × 4'3" |
|                                                                         |                                                                         |                                                                                         |