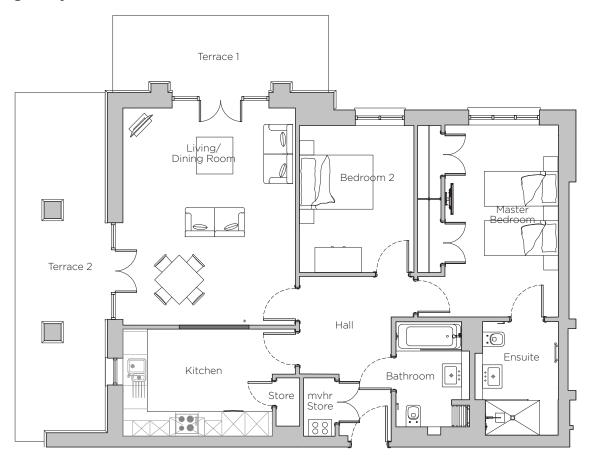

## Audley Stanbridge Earls

Apartment 04 (Plot M04) Montgomery Hall, Ground Floor

\* Open plan option available

| Internal Measurements         | Metric (m)                 | Imperial (ft)                     |
|-------------------------------|----------------------------|-----------------------------------|
| Living/Dining Room<br>Kitchen | 4.45 x 5.60<br>4.45 x 2.76 | 14' 7" x 18' 4"<br>14' 7" x 9' 1" |
| Master Bedroom                | 3.62 x 4.95                | 11' 11" x 16' 3"                  |
| Bedroom 2                     | 2.95 x 3.79                | 9' 8" x 12' 5"                    |
| Terrace 1                     | 5.50 x 1.99                | 18' 1" x 6' 6"                    |
| Terrace 2                     | 2.32 × 9.00                | 7' 7" x 29' 6"                    |