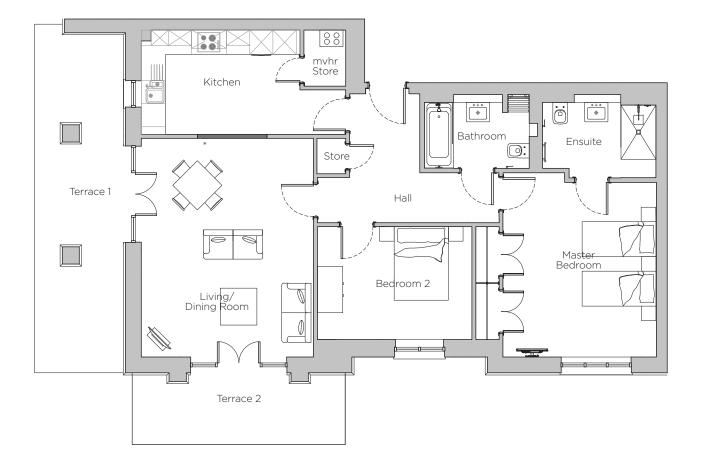

## Audley Stanbridge Earls

Apartment 03 (Plot M03) Montgomery Hall, Ground Floor

\* Open plan option available

\*\* Terrace 2 may include handrails subject to planning consent.

| Internal Measurements | Metric (m)  | Imperial (ft)   |
|-----------------------|-------------|-----------------|
| Living/Dining Room    | 4.45 x 5.65 | 14'7" x 18' 6"  |
| Kitchen               | 5.28 x 2.69 | 17' 4" x 8' 10" |
| Master Bedroom        | 3.96 x 4.76 | 13' O" x 15' 7" |
| Bedroom 2             | 3.99 x 2.92 | 13' 1" x 9' 7"  |
| Terrace 1             | 2.30 × 9.00 | 7' 7" x 29' 6"  |
| Terrace 2             | 5.50 x 1.90 | 18′ 1" x 6′ 3"  |