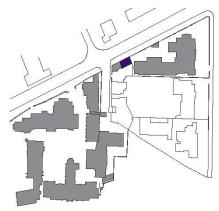

## Audley Binswood

Lillington Cottage Kenilworth Place (Plot 26)

## Audley Binswood

Lillington Cottage Kenilworth Place (Plot 26)

Living Room

Metric (m)

Imperial (ft)

Kitchen/Dining Room Master Bedroom Bedroom 2

4.81 x 3.37 4.81 x 3.16 4.16 x 3.03 4.16 x 3.13

15'8" x 11'1" 15'8" x 10'4" 13'6" x 9'9" 13'6" x 10'3"