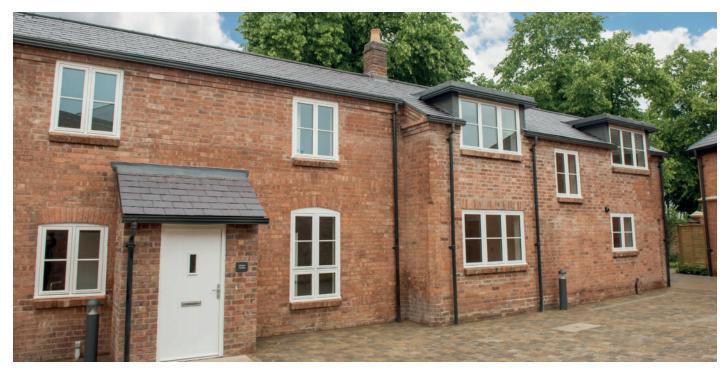

## 2 bedroom cottage

This beautiful two storey cottage offers a large kitchen and dining room with luxury fitted units and a stylish living room. Upstairs, both bedrooms have double fitted wardrobes and a spacious feel.

Property specifications:

- Private two storey cottage
- Master bedroom with built-in double wardrobes
- Second bedroom with built-in double wardrobes
- Spacious living room
- Beautiful SieMatic kitchen with Corian worktops