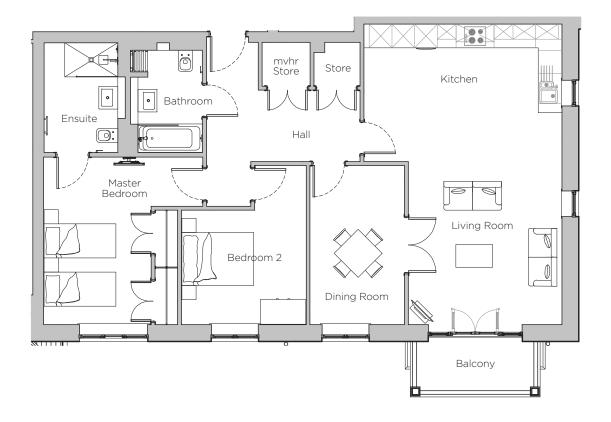

## Audley Stanbridge Earls

Apartment 10 (Plot L10) Nightingale Hall, First Floor

| Internal Measurements | Metric (m)  | Imperial (ft)     |
|-----------------------|-------------|-------------------|
| Living Room & Kitchen | 7.95 x 5.24 | 26' 1" × 17' 2"   |
| Dining Room           | 4.21 x 2.50 | 13' 10" x 8' 2"   |
| Master Bedroom        | 4.43 x 4.21 | 14' 6" x 13' 10"  |
| Bedroom 2             | 4.21 x 3.30 | 13' 10" x 10' 10" |
| Balcony               | 3.10 x 1.30 | 10' 2" x 4' 3"    |