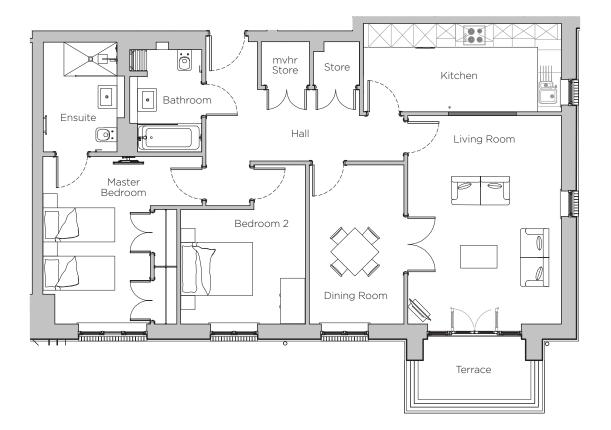

## Audley Stanbridge Earls

Apartment 05 (Plot L05) Nightingale Hall, Ground Floor

\* Open plan option available

\*\* Terrace includes handrail

| Internal Measurements | Metric (m)  | Imperial (ft)     |
|-----------------------|-------------|-------------------|
| Living Room           | 5.51 x 4.06 | 18' 1" x 13' 4"   |
| Dining Room           | 4.21 x 2.50 | 13' 10" x 8' 2"   |
| Kitchen               | 5.24 x 2.34 | 17' 2" x 7' 8"    |
| Master Bedroom        | 4.43 x 4.21 | 14' 6" x 13' 10"  |
| Bedroom 2             | 4.21 x 3.30 | 13' 10" × 10' 10" |
| Terrace               | 2.98 x 1.67 | 9' 9" x 5' 6"     |