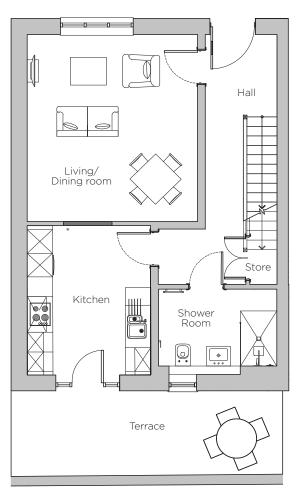

## Audley Stanbridge Earls

Cottage 14, Walled Garden (Plot K09)

Ground Floor Plan

\* Open plan option available

## Internal Measurements

| Living/Dining Room |
|--------------------|
| Kitchen            |
| Master Bedroom     |
| Bedroom 2          |
| Study              |
| Terrace            |
| Skeiling           |

Metric (m) 4.24 × 4.74 3.79 × 3.07 3.97 × 3.48 3.96 × 3.86 2.62 × 2.30 6.75 × 2.17 1.80

Imperial (ft) 13' 11" × 15' 7" 12' 5" × 10' 1" 13' 0" × 11' 5" 13' 0" × 12' 8" 8' 7" × 7' 7" 22' 2" × 7' 1" 5' 11"