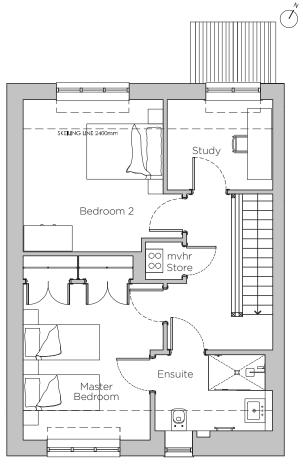

First Floor Plan

## Internal Measurements

| Living/Dining Room |
|--------------------|
| Kitchen            |
| Master Bedroom     |
| Bedroom 2          |
| Study              |
| Terrace            |
| Skeiling           |

Metric (m) 4.24 × 4.74 3.79 × 3.07 3.97 × 3.48 3.96 × 3.86 2.62 × 2.30 6.75 × 2.17 1.80

Imperial (ft) 13' 11" × 15' 7" 12' 5" × 10' 1" 13' 0" × 11' 5" 13' 0" × 12' 8" 8' 7" × 7' 7" 22' 2" × 7' 1" 5' 11"