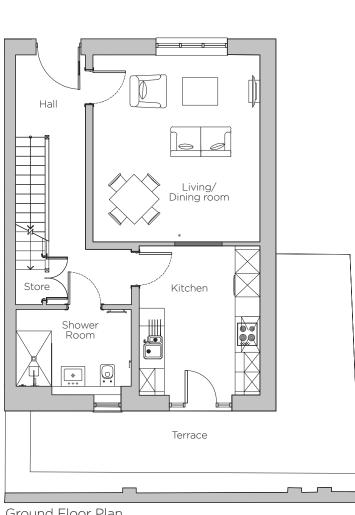

## Ground Floor Plan

<sup>\*</sup> Open plan option available

| Internal Measurements | Metric (m)         | Imperial (ft)    |
|-----------------------|--------------------|------------------|
| Living/Dining Room    | 4.24 × 4.75        | 13' 11" × 15' 7" |
| Kitchen               | $3.79 \times 3.06$ | 12′ 5″ x 10′ 0″  |
| Master Bedroom        | $3.97 \times 3.48$ | 13' 0" × 11' 5"  |
| Bedroom 2             | 3.96 x 3.86        | 13' 0" × 12' 8"  |
| Study                 | 2.61 x 2.30        | 8' 7" × 7' 7"    |
| Terrace               | 8.34 x 5.56        | 27' 4" × 18' 3"  |
| Skeiling              | 1.80               | 5' 11"           |

Audley Stanbridge Earls Awbridge, Nr Romsey, Hampshire, SO51 OZS 01794 278303 www.audleyvillages.co.uk

Drawings are preliminary and may be subject to change pending detailed design. Furniture for illustration purposes only. Built-in wardrobes in bedrooms have not been included in the overall dimensions. Maximum measurements shown. These pages are intended for marketing purposes only. Designs vary according to plot and all details should be checked at the Sales Office. September 2018