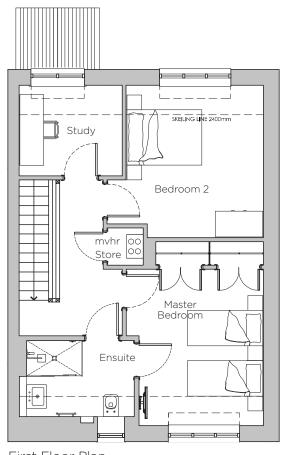

## Audley Stanbridge Earls

Cottage 12, Walled Garden (Plot KO8)

First Floor Plan

Audley Stanbridge Earls Awbridge, Nr Romsey, Hampshire, SO51 OZS 01794 278303 www.audleyvillages.co.uk

Drawings are preliminary and may be subject to change pending detailed design. Furniture for illustration purposes only. Built-in wardrobes in bedrooms have not been included in the overall dimensions. Maximum measurements shown. These pages are intended for marketing purposes only. Designs vary according to plot and all details should be checked at the Sales Office. September 2018