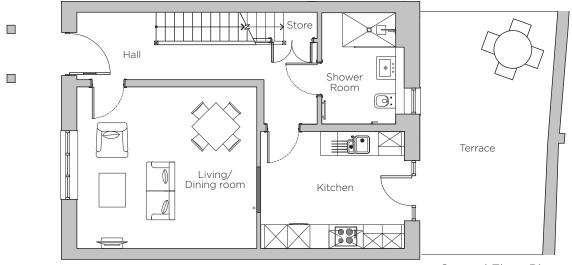

## Audley Stanbridge Earls

Cottage 10, Walled Garden (Plot K06) Cottage

First Floor Plan

<sup>\*</sup> Open plan option available

Ground Floor Plan

| Internal Measurements   | Metric (m)         | Imperial (ft)   |
|-------------------------|--------------------|-----------------|
| Living/Dining Room      | 4.75 x 4.26        | 15' 7" × 14' 0" |
| Kitchen                 | $3.79 \times 3.09$ | 12' 5" x 10' 2" |
| Master Bedroom          | 3.97 x 3.50        | 13' 0" × 11' 6" |
| Bedroom 2               | 3.99 x 3.86        | 13' 1" x 12' 8" |
| Study                   | 2.62 x 2.30        | 8' 7" x 7' 7"   |
| Terrace                 | 6.41 x 3.59        | 21' 0" x 11' 9" |
| Skeiling                | 1.80               | 5' 11"          |
| Audley Stanbridge Earls |                    |                 |