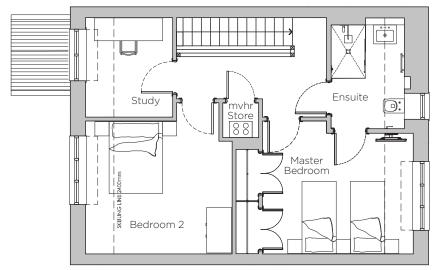

## Audley Stanbridge Earls

Cottage 10, Walled Garden (Plot K06) Cottage

First Floor Plan

<sup>\*</sup> Open plan option available

Ground Floor Plan

| Internal Measurements   | Metric (m)         | Imperial (ft)   |
|-------------------------|--------------------|-----------------|
| Living/Dining Room      | 4.75 x 4.26        | 15' 7" × 14' 0" |
| Kitchen                 | $3.79 \times 3.09$ | 12' 5" x 10' 2" |
| Master Bedroom          | 3.97 x 3.50        | 13' 0" × 11' 6" |
| Bedroom 2               | 3.99 x 3.86        | 13' 1" x 12' 8" |
| Study                   | 2.62 x 2.30        | 8' 7" x 7' 7"   |
| Terrace                 | 6.41 x 3.59        | 21' 0" x 11' 9" |
| Skeiling                | 1.80               | 5' 11"          |
| Audley Stanbridge Earls |                    |                 |