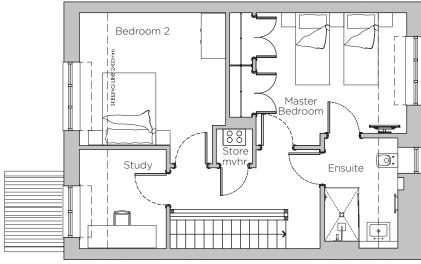

## Audley Stanbridge Earls

Cottage 9, Walled Garden (Plot KO5)

First Floor Plan

Ground Floor Plan

<sup>\*</sup> Open plan option available

| Internal Measurements | Metric (m)  | Imperial (ft)    |
|-----------------------|-------------|------------------|
| Living/Dining Room    | 4.74 x 4.25 | 15' 7" x 13' 11" |
| Kitchen               | 3.78 x 3.08 | 12' 5" x 10' 1"  |
| Master Bedroom        | 3.97 x 3.50 | 13' 0" x 11' 6"  |
| Bedroom 2             | 3.98 x 3.86 | 13′ 1″ x 12′ 8″  |
| Study                 | 2.61 x 2.29 | 8' 7" x 7' 6"    |
| Terrace               | 6.60 x 4.02 | 21' 8" x 13' 2"  |
| Skeiling              | 1.80        | 5' 11"           |
|                       |             |                  |