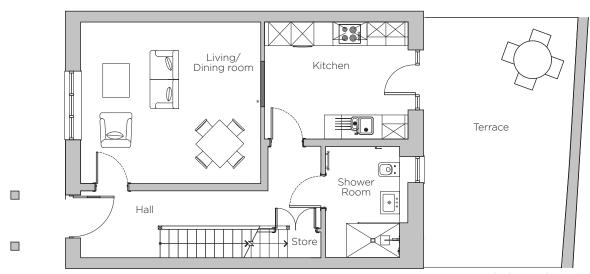

## Audley Stanbridge Earls

Cottage 9, Walled Garden (Plot KO5)

First Floor Plan

Ground Floor Plan

<sup>\*</sup> Open plan option available

| Internal Measurements | Metric (m)  | Imperial (ft)    |
|-----------------------|-------------|------------------|
| Living/Dining Room    | 4.74 x 4.25 | 15' 7" x 13' 11" |
| Kitchen               | 3.78 x 3.08 | 12' 5" x 10' 1"  |
| Master Bedroom        | 3.97 x 3.50 | 13' 0" x 11' 6"  |
| Bedroom 2             | 3.98 x 3.86 | 13′ 1″ x 12′ 8″  |
| Study                 | 2.61 x 2.29 | 8' 7" x 7' 6"    |
| Terrace               | 6.60 x 4.02 | 21' 8" x 13' 2"  |
| Skeiling              | 1.80        | 5' 11"           |
|                       |             |                  |