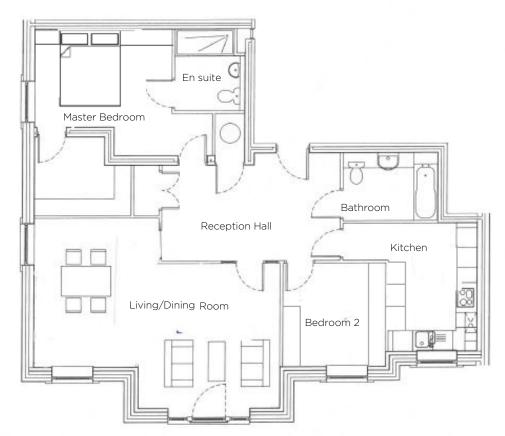

## Audley Inglewood

8 Inglewood House Second Floor Pre-owned Apartment

| Internal Measurements                                                              | Metric (m)                                                   | Imperial (ft)                |
|------------------------------------------------------------------------------------|--------------------------------------------------------------|------------------------------|
| Kitchen<br>Living / Dining room<br>Master bedroom<br>Bedroom 2<br>Total Sq.ft 1145 | 3.85mx 2.65m<br>7.44mx 4.47m<br>4.10mx 3.00m<br>3.10mx 3.05m | 24'5"x 14'8<br>13'5" x 9'10" |

## 2 bedroom second floor apartment

This large, beautifully presented two bedroom apartment (formerly a three bedroom property which could be reinstated) enjoys a quiet position and lovely garden views. With lots of additional storage, this property offers generous living space.

Property specifications:

- Large light reception room with attractive views
- Master bedroom suite with walk in wardrobe and en suite
- Second bedroom with fitted wardrobes
- Kitchen with ample cupboards and delightful feature window
- Family bathroom
- Large hall with storage