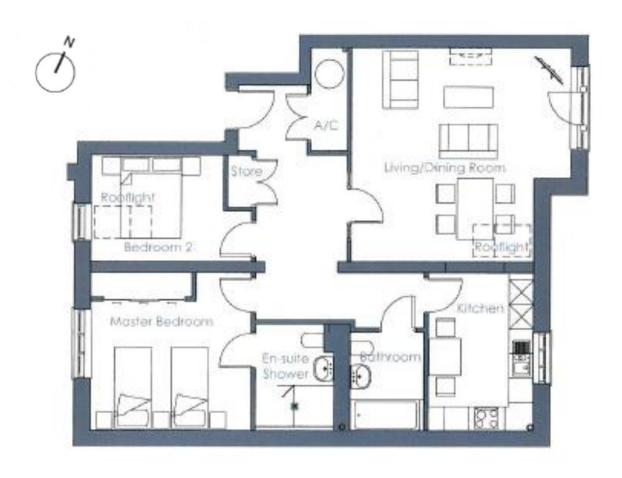

#### 8 Lime Tree Court Two bedroom first floor apartment

| Internal Measurements | Metric (m)    | Imperial (ft) |
|-----------------------|---------------|---------------|
| Living/Dining Room    | 5.36m x 5.24m | 17'7" x 17'2" |
| Kitchen               | 3.87m x 2.56m | 12'8" x 8'5"  |
| Master Bedroom        | 3.96m x 3.86m | 13'0" x 12'8" |
| Bedroom 2             | 3.96m x 2.63m | 13'0" x 8'7"  |
|                       |               |               |

Audley Inglewood Templeton Road, Kintbury, Hungerford, RG17 9AA 01488 682 100 inglewoodsales@audleyvillages.co.uk www.audleyvillages.co.uk

Total Sq.ft 1012

Built in wardrobes in bedrooms have not been included in the overall dimensions.

### Two bedroom apartment

A beautifully presented first floor dual aspect apartment that enjoys lovely views over the maintained gardens towards Inglewood House and Lime Tree Court. The generous living room is complemented by a separate SieMatic kitchen with integrated appliances that includes an induction hob. The gracious hall leads to all rooms and offers ample storage facilities. The master bedroom has an en suite shower room, with the guest bedroom and family bathroom nearby.

#### Property specifications

- · Spacious living room
- Separate kitchen/breakfast room
- Master bedroom with fitted wardrobes and an en suite shower room with Villeroy & Boch sanitaryware
- Guest bedroom or study
- Family bathroom