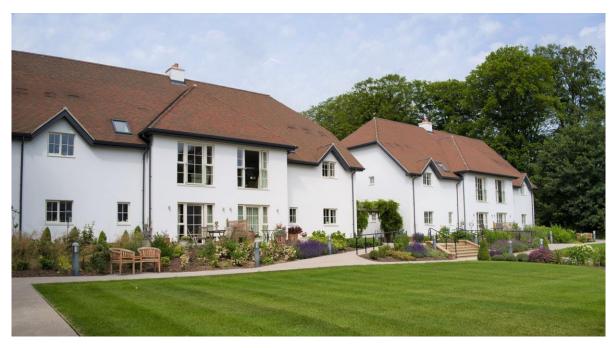

# Audley Inglewood

### Two bedroom apartment

A beautifully presented first floor dual aspect apartment that enjoys lovely views over the maintained gardens towards Inglewood House and Lime Tree Court. The generous living room is complemented by a separate SieMatic kitchen with integrated appliances that includes an induction hob. The gracious hall leads to all rooms and offers ample storage facilities. The master bedroom has an en suite shower room, with the guest bedroom and family bathroom nearby.