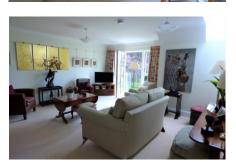

### Two bedroom apartment

A beautifully presented first floor dual aspect apartment that enjoys lovely views over the maintained gardens towards Inglewood House and Lime Tree Court. The generous living room is complemented by a separate SieMatic kitchen with integrated appliances that includes an induction hob. The gracious hall leads to all rooms and offers ample storage facilities. The master bedroom has an en suite shower room, with the guest bedroom and family bathroom nearby.

#### Property specifications

- · Spacious living room
- Separate kitchen/breakfast room
- Master bedroom with fitted wardrobes and an en suite shower room with Villeroy & Boch sanitaryware
- Guest bedroom or study
- Family bathroom