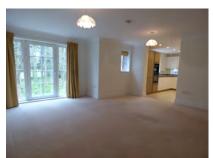

## 2 bed first floor apartment

A two bedroom apartment with sunny and leafy views towards the parkland. The generous reception room with Juliette balcony has room for a dining table. Adjacent to the reception room is a fully fitted kitchen and elegant hall with storage.

### Property specifications:

- Generous reception room with Juliette balcony and countryside views
- Fully fitted kitchen with space for table
- Master bedroom with en-suite shower room and fitted wardrobes
- Second bedroom and family bathroom
- Elegant hall with storage cupboards