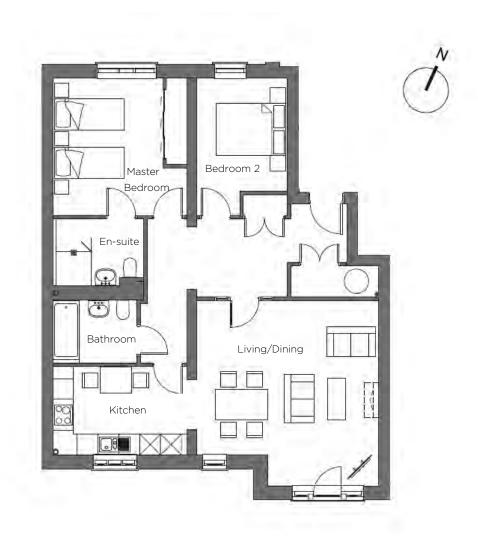

# Audley Inglewood

4 Eaton Mews First Floor Resale Apartment

| Internal Measurements | Metric (m)    | Imperial (ft) |
|-----------------------|---------------|---------------|
| Living/Dining         | 5.36m x 5.24m | 17'7" × 17'2" |
| Kitchen               | 3.87m x 2.56m | 12'8" × 8'5"  |
| Master Bedroom        | 3.96m x 3.86m | 13'× 12'8"    |
| Bedroom 2             | 3.96m x 2.63m | 13' × 8'7"    |

Built-in wardrobes in bedrooms have not been included in the overall dimensions. Maximum measurements shown. These pages are intended for marketing purposes only. Designs vary according to plot and all details should be checked at the Sales Office. January 2018

## 2 bed first floor apartment

A two bedroom apartment with sunny and leafy views towards the parkland. The generous reception room with Juliette balcony has room for a dining table. Adjacent to the reception room is a fully fitted kitchen and elegant hall with storage.

### Property specifications:

- Generous reception room with Juliette balcony and countryside views
- Fully fitted kitchen with space for table
- Master bedroom with en-suite shower room and fitted wardrobes
- Second bedroom and family bathroom
- Elegant hall with storage cupboards