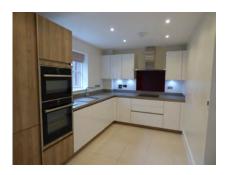

## 2 bed first floor apartment

A two bedroom apartment with sunny and leafy views towards the parkland. The generous reception room with Juliette balcony has room for a dining table. Adjacent to the reception room is a fully fitted kitchen and elegant hall with storage.

### Property specifications:

- Generous reception room with Juliette balcony and countryside views
- Fully fitted kitchen with space for table
- Master bedroom with en-suite shower room and fitted wardrobes
- Second bedroom and family bathroom
- Elegant hall with storage cupboards