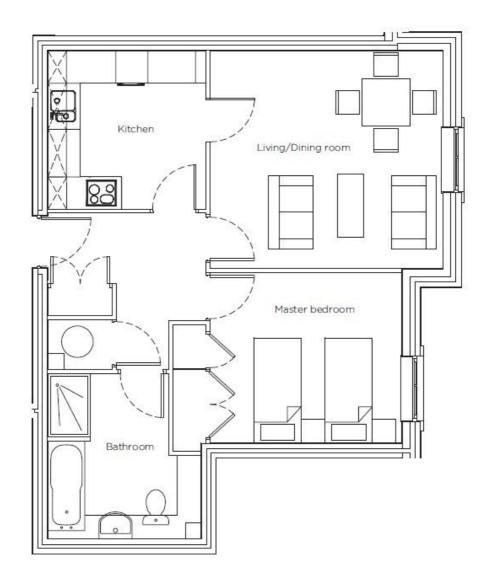

### Internal Measurements

Metric (m)

Imperial (ft)

Kitchen Living / Dining room Master bedroom 3.00m x 3.00m / 9' 10" x 9'10" 4.40m x 4.15m / 14' 5" x 13' 7" 4.35m x 3.25m / 14' 3" x 10' 8"

Total Sq.ft 597

## First floor 1 bedroom apartment

A charming apartment with well laid out accommodation and views across Bevan Court and the gardens. This property features a separate modern kitchen with integrated appliances and a bathroom with a bath and walk in shower.

#### Property specifications:

- Sunny reception room, with space for a dining table and glazed door that leads through to kitchen
- Separate fully fitted luxury kitchen; integral appliances included
- Bright bedroom with fitted wardrobes
- Bathroom with bath and separate walk in shower
- Excellent views across Bevan Court and the gardens