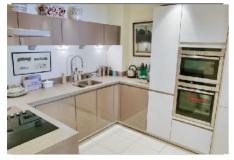

## First floor 1 bedroom apartment

A charming apartment with well laid out accommodation and views across Bevan Court and the gardens. This property features a separate modern kitchen with integrated appliances and a bathroom with a bath and walk in shower.

#### Property specifications:

- Sunny reception room, with space for a dining table and glazed door that leads through to kitchen
- Separate fully fitted luxury kitchen; integral appliances included
- Bright bedroom with fitted wardrobes
- Bathroom with bath and separate walk in shower
- Excellent views across Bevan Court and the gardens