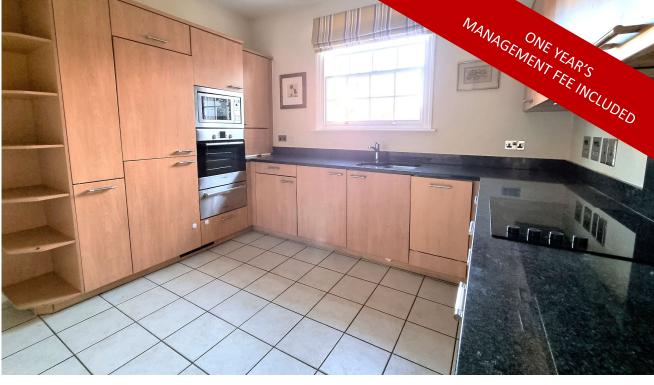

### Two bedroom cottage

This charming two bedroom detached cottage is perfectly located to enjoy views over the beautiful grounds of the Garden Walk.

The main bedroom has a walk-through dressing room and an en suite shower room. There is a modern kitchen with integrated appliances, living and dining rooms, a downstairs shower room and a spacious basement.

# **Gardeners Cottage**

| Internal<br>Measurements | Metric (m)  | Imperial (ft) |
|--------------------------|-------------|---------------|
| Kitchen                  | 3.60 x 3.60 | 11'8" x 11'8" |
| Living room              | 3.55 x 3.55 | 11'6" x 11'6" |
| Dining room              | 3.55 x 3.70 | 11'6" x 12'1" |
| Bedroom 1                | 3.60 x 3.60 | 11'8" x 11'8" |
| Bedroom 2                | 3.60 x 3.70 | 11'8" x 12'1" |
| Kitchen                  | 3.60 x 3.60 | 11'8" x 11'8" |
|                          |             |               |