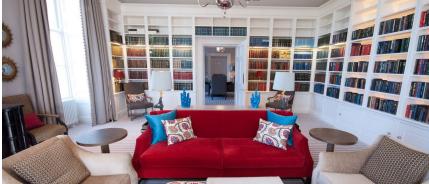

ernal<br>Measurements | Metric (m)  | Imperial (ft) |
|--------------------------|-------------|---------------|
| Kitchen                  | 3.60 x 3.60 | 11'8" x 11'8" |
| Living room              | 3.55 x 3.55 | 11'6" x 11'6" |
| Dining room              | 3.55 x 3.70 | 11'6" x 12'1" |
| Bedroom 1                | 3.60 x 3.60 | 11'8" x 11'8" |
| Bedroom 2                | 3.60 x 3.70 | 11'8" x 12'1" |
| Kitchen                  | 3.60 x 3.60 | 11'8" x 11'8" |
|                          |             |               |

Built in wardrobes in bedrooms have not been included in the overall dimensions. Maximum measurements shown.







These pages are intended for marketing purposes only. Designs vary according to plot and all details should be checked at the Sales office. January 2022.











Audley Mote House | Mote Park, Nr Bearsted, Kent ME15 8NQ www.audleyvillages.co.uk