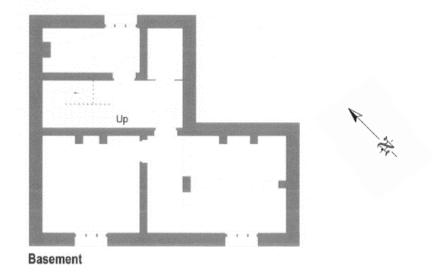

### Two bedroom cottage

This charming two bedroom detached cottage is perfectly located to enjoy views over the beautiful grounds of the Garden Walk.

The main bedroom has a walk-through dressing room and an en suite shower room. There is a modern kitchen with integrated appliances, living and dining rooms, a downstairs shower room and a spacious basement.

#### Property specifications

- Unique period detached cottage
- Private outdoors terrace area
- Master bedroom with a walk-through dressing room
- Guest bathroom and a downstairs shower room
- Spacious basement
- Off road parking