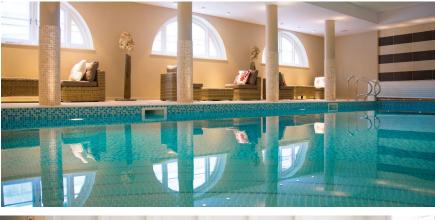

nal<br>Measurements | Metric (m)  | Imperial (ft) |
|--------------------------|-------------|---------------|
| Kitchen                  | 3.60 x 3.60 | 11'8" x 11'8" |
| Living room              | 3.55 x 3.55 | 11'6" x 11'6" |
| Dining room              | 3.55 x 3.70 | 11'6" x 12'1" |
| Bedroom 1                | 3.60 x 3.60 | 11'8" x 11'8" |
| Bedroom 2                | 3.60 x 3.70 | 11'8" x 12'1" |
| Kitchen                  | 3.60 x 3.60 | 11'8" x 11'8" |
|                          |             |               |

Built in wardrobes in bedrooms have not been included in the overall dimensions. Maximum measurements shown.







These pages are intended for marketing purposes only. Designs vary according to plot and all details should be checked at the Sales office. January 2022.











Audley Mote House | Mote Park, Nr Bearsted, Kent ME15 8NQ www.audleyvillages.co.uk