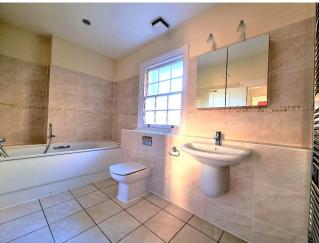

### Two bedroom cottage

This charming two bedroom detached cottage is perfectly located to enjoy views over the beautiful grounds of the Garden Walk.

The main bedroom has a walk-through dressing room and an en suite shower room. There is a modern kitchen with integrated appliances, living and dining rooms, a downstairs shower room and a spacious basement.

#### Property specifications

- Unique period detached cottage
- Private outdoors terrace area
- Master bedroom with a walk-through dressing room
- Guest bathroom and a downstairs shower room
- Spacious basement
- Off road parking