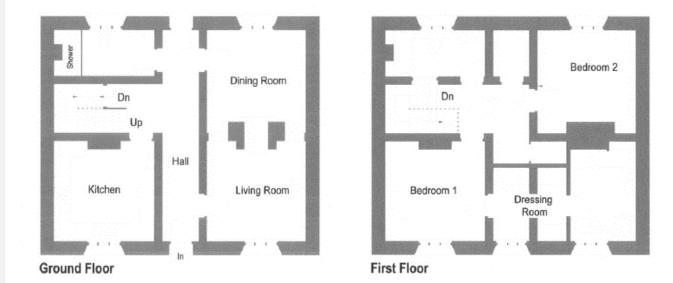

# **Gardeners Cottage**

| Internal<br>Measurements | Metric (m)  | Imperial (ft) |
|--------------------------|-------------|---------------|
| Kitchen                  | 3.60 x 3.60 | 11'8" x 11'8" |
| Living room              | 3.55 x 3.55 | 11'6" x 11'6" |
| Dining room              | 3.55 x 3.70 | 11'6" x 12'1" |
| Bedroom 1                | 3.60 x 3.60 | 11'8" x 11'8" |
| Bedroom 2                | 3.60 x 3.70 | 11'8" x 12'1" |
| Kitchen                  | 3.60 x 3.60 | 11'8" x 11'8" |
|                          |             |               |

Built in wardrobes in bedrooms have not been included in the overall dimensions. Maximum measurements shown.

These pages are intended for marketing purposes only. Designs vary according to plot and all details should be checked at the Sales office. January 2022.