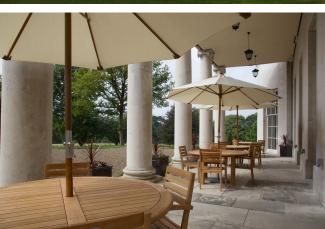

l<br>Measurements | Metric (m)  | Imperial (ft) |
|--------------------------|-------------|---------------|
| Kitchen                  | 3.60 x 3.60 | 11'8" x 11'8" |
| Living room              | 3.55 x 3.55 | 11'6" x 11'6" |
| Dining room              | 3.55 x 3.70 | 11'6" x 12'1" |
| Bedroom 1                | 3.60 x 3.60 | 11'8" x 11'8" |
| Bedroom 2                | 3.60 x 3.70 | 11'8" x 12'1" |
| Kitchen                  | 3.60 x 3.60 | 11'8" x 11'8" |
|                          |             |               |

Built in wardrobes in bedrooms have not been included in the overall dimensions. Maximum measurements shown.







These pages are intended for marketing purposes only. Designs vary according to plot and all details should be checked at the Sales office. January 2022.











Audley Mote House | Mote Park, Nr Bearsted, Kent ME15 8NQ www.audleyvillages.co.uk