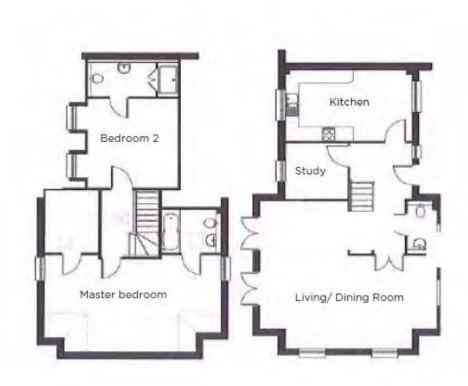

## Audley Mote House

15 Garden Walk Two Bedroom Pre-owned Cottage

Internal Measurements Kitchen Study Bedroom 2

Living/Dining Room Master Bedroom

Metric

5.50 x 3.05m 2.65 x 2.35m 4. 25 x 3.60m 14"1 x 11' 8" 7.70m x 6.40m 25′ 3″ x 21′0″ 7.70m x 4.00m

Imperial

18′ 1″ × 10′ 2″ 8'8" x 7'8" 25'3" x 13'2"

#### Audley Mote House

Mote Park, Nr Bearstead, ME15 8GA 01622 737 279 motehouses ales@audleyvillages.co.ukwww.audleyvillages.co.uk

Built-in wardrobes in bedrooms have not been included in the overall dimensions. Maximum measurements shown. These pages are intended for marketing purposes only. Designs vary according to plot and all details should be checked at the Sales