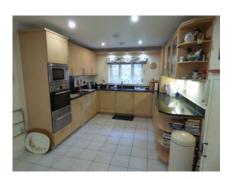

- Large living and dining room, with French doors leading onto a large south facing patio
- Kitchen/breakfast room with fully fitted kitchen including cooker with warming drawer, hob, fridge freezer and washer dryer.
- Downstairs cloakroom with large storage cupboard under the stairs
- Master en suite bedroom with dual aspect views Main family bathroom and second double bedroom with en suite
- Carpets throughout