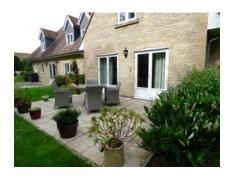

### 2 Bedroom Cottage

This delightful 2 bedroom cottage sits on the south east corner of the walled garden offering a more secluded setting. Within walking distance of the Main House and all amenities. The walled garden offers the security of a gated entrance accessed from the park. There is an allocated area with greenhouse and shed.

- Large living and dining room, with French doors leading onto a large south facing patio
- Kitchen/breakfast room with fully fitted kitchen including cooker with warming drawer, hob, fridge freezer and washer dryer.
- Downstairs cloakroom with large storage cupboard under the stairs
- Master en suite bedroom with dual aspect views Main family bathroom and second double bedroom with en suite
- Carpets throughout