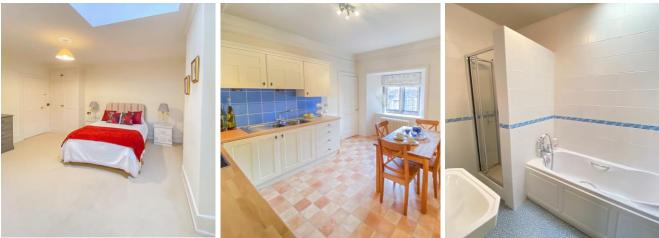

# One bedroom second floor apartment

This is a delightful and well-proportioned apartment located on the second floor of the main building. A door from the main corridor leads into the light and cosy sitting room, with its leaded light granite mullion window overlooking the rooftop towards the rear lawns. A door leads through into a modern kitchen/breakfast room, fitted with a range of base and wall units with ample work surfaces and integrated appliances, including, fridge, oven and washer/dryer. A door from the kitchen leads through into an inner hall which gives access to the bathroom with a bath and separate shower.

**Property specifications** 

- Located within twelve acres of gardens and grounds
- Bright sitting room
- Separate kitchen with fitted integrated appliances
- Conveniently located in the main house where all the facilities are located
- Spacious bedroom