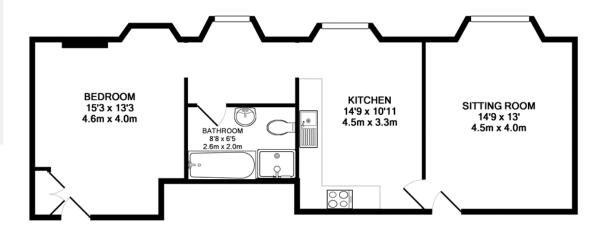

# Apartment 22

 Internal Measurements
 Metric (m)
 Imperial (ft)

 Living/dining room
 4.5 x 4.0
 14'9" x 23'

 Kitchen
 4.5 x 3.3
 14'9" x 10'11'

 Bedroom
 4.6 x 4.0
 15'3" x 13'3"

 Bathroom
 2.6 x 2.0
 8'8" x 6'5"

### TOTAL APPROX. FLOOR AREA 692 SQ.FT. (64.3 SQ.M.)

Whilst every attempt has been made to ensure the accuracy of the floor plan contained here, measurements of doors, windows, rooms and any other items are approximate and no responsibility is taken for any error, omission, or mis-statement. This plan is for illustrative purposes only and should be used as such by any prospective purchaser. The services, systems and appliances shown have not been tested and no guarantee as to their operability or efficiency can be given Made with Metropix ©2012