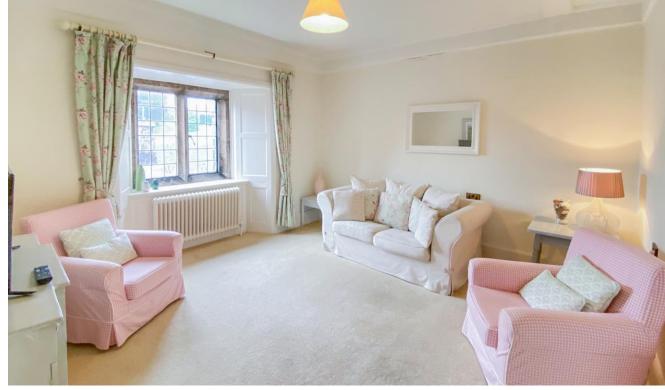

# One bedroom second floor apartment

This is a delightful and well-proportioned apartment located on the second floor of the main building. A door from the main corridor leads into the light and cosy sitting room, with its leaded light granite mullion window overlooking the rooftop towards the rear lawns. A door leads through into a modern kitchen/breakfast room, fitted with a range of base and wall units with ample work surfaces and integrated appliances, including, fridge, oven and washer/dryer. A door from the kitchen leads through into an inner hall which gives access to the bathroom with a bath and separate shower.

**Property specifications** 

- Located within twelve acres of gardens and grounds
- Bright sitting room
- Separate kitchen with fitted integrated appliances
- Conveniently located in the main house where all the facilities are located
- Spacious bedroom