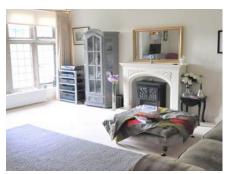

Property specifications:

- Separate living room with granite mullion windows
- Bathroom with shower cubicle
- Hallway with additional storage facilities
- Spacious double bedroom with floor to ceiling built in wardrobes