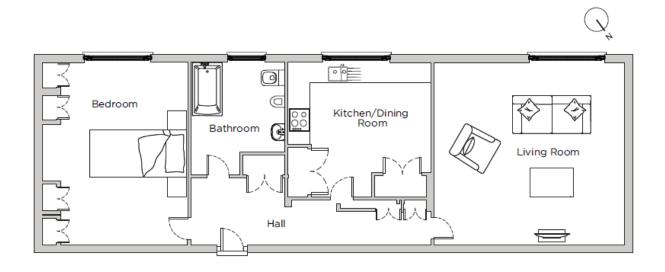

## Audley Flete House

Apartment 9 One bedroom, first floor apartment

| Internal Measurements                         | Metric (m)                                | Imperial (ft)                                    |
|-----------------------------------------------|-------------------------------------------|--------------------------------------------------|
| Living room<br>Kitchen/Dining Room<br>Bedroom | 4.80 x 5.10<br>3.60 x 3.80<br>4.90 x 3.90 | 15'9" x 16'9"<br>11'10" x 12'6"<br>16'1" x 12'9" |
| Total approximate area                        | 75.9                                      | 817'3"                                           |

## Audley Flete House

Apartment 9
One bedroom, first floor apartment

## One bedroom first floor apartment

An elegant and spacious one bedroom first floor apartment located in the Mildmay Wing. Set within the Grade I Listed magnificent Flete House with twelve acres of manicured gardens.

Property specifications:

- Separate living room with granite mullion windows
- Bathroom with shower cubicle
- Hallway with additional storage facilities
- Spacious double bedroom with floor to ceiling built in wardrobes