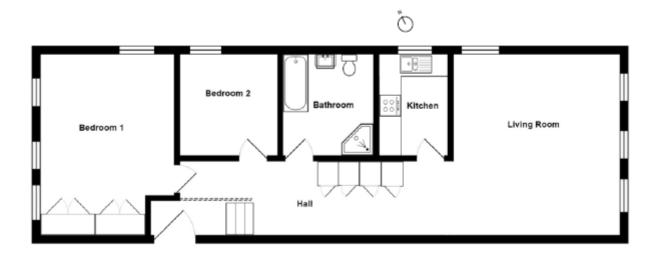

## Audley Flete House

5 The Stables Two bedroom, ground floor apartment

| Internal Measurements                 | Metric (m)                                | Imperial (ft)                                   |
|---------------------------------------|-------------------------------------------|-------------------------------------------------|
| Living room<br>Bedroom 1<br>Bedroom 2 | 4.60 x 5.00<br>3.70 x 5.00<br>2.70 x 2.80 | 15'1" x 16'5'<br>12'2" x 16'5"<br>15'1" x 16'5" |
| Total approximate area                | 80.2                                      | 864"                                            |

## Two bedroom ground floor apartment

A stunning ground floor apartment situated in the Stable Block in the grounds of Flete House. This spacious and elegant two bedroom apartment offers excellent accommodation and is beautifully presented throughout.

Property specifications:

- Contemporary kitchen with integrated appliances
- Spacious dual aspect living room with stunning views
- Master bedroom with double fitted wardrobes
- Second bedroom
- Bathroom with a bath and shower above