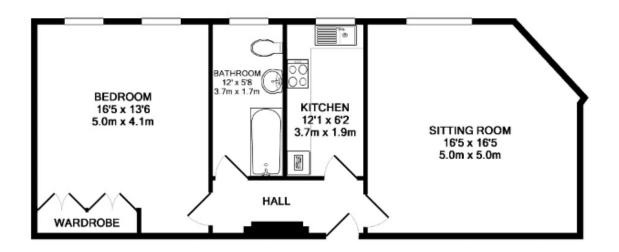

## Audley Flete House

Apartment 4
One bedroom, ground floor apartment

| Internal Measurements                              | Metric (m)                              | Imperial (ft)                                  |
|----------------------------------------------------|-----------------------------------------|------------------------------------------------|
| Kitchen<br>Living room (sitting room)<br>Bedroom 1 | 3.7 × 1.9<br>5.00 × 5.00<br>5.00 × 4.10 | 12'1" × 6'2'<br>16'5" × 16'5"<br>16'5" × 13'6" |
| Total approximate area                             | 62.0                                    | 667"                                           |

## Audley Flete House

Apartment 4
One bedroom, ground floor apartment