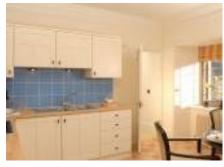

Property specifications:

- Modern kitchen with integrated appliances
- Separate living room with countryside views
- Spacious double bedroom with fitted wardrobes
- Bathroom featuring white bath suite