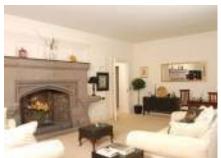

Property specifications:

- Modern kitchen with integrated appliances
- Separate living room with countryside views
- Spacious double bedroom with fitted wardrobes
- Bathroom featuring white bath suite