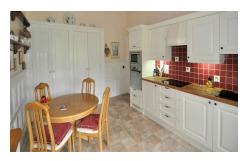

Property specifications

- Kitchen with integrated appliances
- Separate living room featuring a beautiful fireplace
- Spacious Master bedroom with triple aspect views across the tennis courts, croquet lawn & grounds
- Second double bedroom with fitted wardrobes
- · Bathroom with a bath and shower above