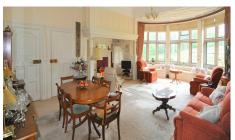

Property specifications

- Kitchen with integrated appliances
- Separate living room featuring a beautiful fireplace
- Spacious Master bedroom with triple aspect views across the tennis courts, croquet lawn & grounds
- Second double bedroom with fitted wardrobes
- · Bathroom with a bath and shower above