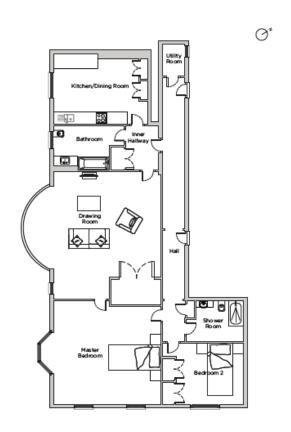

## Audley Flete House

Apartment 12 Two bedroom, first floor apartment

| Internal Measurements                                              | Metric (m)                                               | Imperial (ft)                                                    |
|--------------------------------------------------------------------|----------------------------------------------------------|------------------------------------------------------------------|
| Kitchen/Dining room<br>Drawing room<br>Master bedroom<br>Bedroom 2 | 3.80 x 5.10<br>6.90 x 5.80<br>5.60 x 5.80<br>3.50 x 4.40 | 12'6" x 16'9'<br>22'7" x 19'0"<br>18'4" x 19'0"<br>11'6" x 14'5" |
| Total approximate area                                             | 157.5                                                    | 169'5"                                                           |

## Audley Flete House

Apartment 12 Two bedroom, first floor apartment