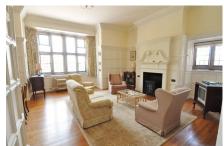

### Property specifications:

- Modern fully fitted separate kitchen
- Light & bright dual aspect lounge with large bay window
- Fully tilled bathroom with white bathroom suite
- Hallway with additional storage facilities
- Two double bedrooms with wonderful views