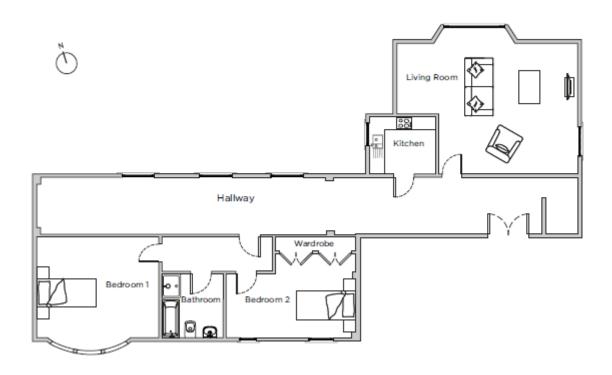

# Audley Flete House

Apartment 10 Two bedroom, first floor apartment

| Internal Measurements                                                   | Metric (m)                                                                              | Imperial (ft)                                                                                 |
|-------------------------------------------------------------------------|-----------------------------------------------------------------------------------------|-----------------------------------------------------------------------------------------------|
| Living room<br>Kitchen<br>Bedroom 1<br>Bedroom 2<br>Bathroom<br>Hallway | 6.90 x 6.30<br>2.60 x 2.50<br>4.70 x 4.40<br>5.00 x 4.30<br>3.00 x 2.30<br>19.10 x 2.50 | 22'8" × 20'6"<br>8'6" × 8'4"<br>15'6" × 14'4"<br>16'5" × 14'0"<br>9'9" × 7'8"<br>62'7" × 8'3" |
| Total approximate area                                                  | 148.3                                                                                   | 159'7"                                                                                        |

## Two bedroom first floor apartment

This first floor apartment is located within the tower of this Grade I country mansion. With an abundance of character, this spacious apartment offers good living space and wonderful views across the estate and towards Dartmoor. The apartment can be accessed via the main stairway or the lift.

### Property specifications:

- Modern fully fitted separate kitchen
- Light & bright dual aspect lounge with large bay window
- Fully tilled bathroom with white bathroom suite
- Hallway with additional storage facilities
- Two double bedrooms with wonderful views