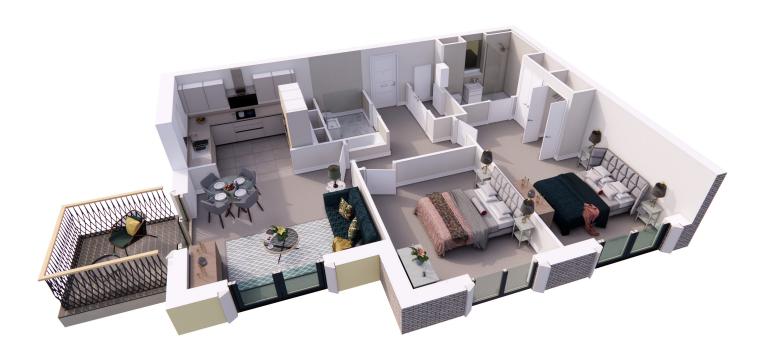

## Audley Fairmile

7 Middleton Place (C14) First Floor Apartment Apartment 44

| Internal Measurements | Metric (m)  | Imperial (ft)  |
|-----------------------|-------------|----------------|
| Living/Dining Room    | 4.38 x 4.40 | 14′5″ × 14′5″  |
| Kitchen               | 2.82 x 3.56 | 9'3" x 11'8"   |
| Master Bedroom        | 6.62 x 3.37 | 21'9" x 11'1"  |
| Bedroom 2             | 4.36 x 3.61 | 14′4″ × 11′10″ |
| Terrace               | 2.26 x 2.27 | 7′5″ x 7′5″    |

Audley Fairmile, Fairmile Lane, Cobham KT11 2BU 01932 366 139 www.audleyvillages.co.uk

These floor plans are illustrative and for marketing purposes only. Maximum measurements are shown with longer dimension quoted first. Dimensions are quoted for the main area of the room only. Built-in wardrobes now included in the overall room dimensions. Furniture shown to illustrate possible room layouts and not included in sale. Designs vary according to plot. All details should be checked at the Sales Office.