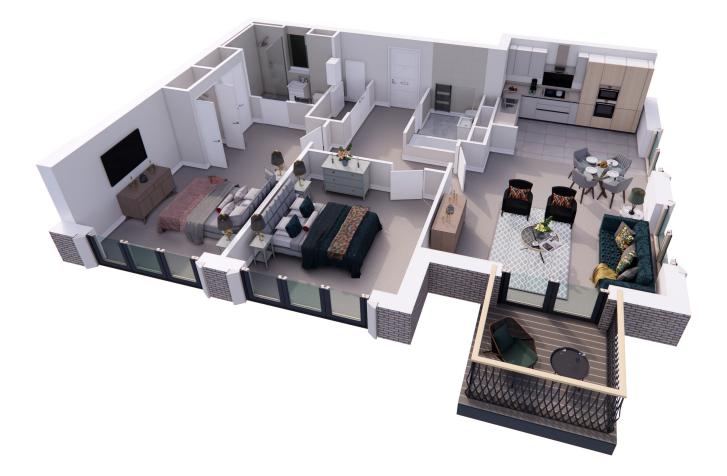

## Audley Fairmile

5 Austen House (M11) First Floor Apartment Apartment 63

## Internal Measurements

Living/Dining Room Kitchen Master Bedroom Bedroom 2 Terrace

## Metric (m) Imperial (ft) 5.66 × 4.85 18'7" × 15'11" 2.68 × 4.18 8'9" × 13'8" 6.54 × 3.61 21'5" × 11'10" 4.27 × 3.71 14'0" × 12'2" 2.29 × 2.32 7'6" × 7'7"

Audley Fairmile Fairmile Lane, Cobham KT11 2BU 01932 366 139 www.audleyvillages.co.uk

These floor plans are illustrative and for marketing purposes only. Maximum measurements are show with longer dimension quoted first. Dimensions are quoted for the main area of the room only. Built-in wardrobes not included in the overall room dimensions. Furniture shown to illustrate possible room layouts and not included in sale. Designs vary according to plot. All details should be checked at the Sales Office.