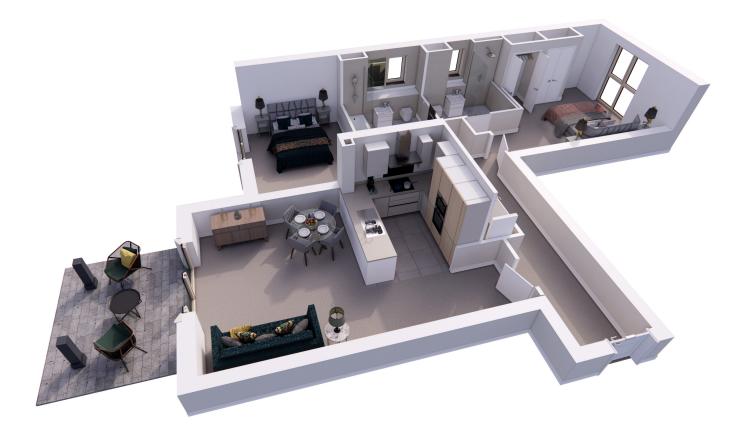

## Audley Fairmile

4 Earle House (MO2) Ground Floor Apartment Apartment 54

| Internal Measurements | Metric (m)  | Imperial (ft)  |
|-----------------------|-------------|----------------|
| Living/Dining Room    | 4.03 x 4.65 | 13'3" x 15'3"  |
| Kitchen               | 2.75 x 2.80 | 9'0" x 9'2"    |
| Master Bedroom        | 5.67 x 3.55 | 18'7" x 11'8"  |
| Bedroom 2             | 3.31 x 4.31 | 10'10" x 14'2" |
| Terrace               | 3.05 x 3.70 | 10'0" x 12'2"  |

Audley Fairmile Fairmile Lane, Cobham KT11 2BU 01932 366 139 www.audleyvillages.co.uk

These floor plans are illustrative and for marketing purposes only. Maximum measurements are shown with longer dimension quoted first. Dimensions are quoted for the main area of the room only. Built-in wardrobes not included in the overall room dimensions. Furniture shown to illustrate possible room layouts and not included in sale. Designs vary according to plot. All details should be checked at the Sales Office.