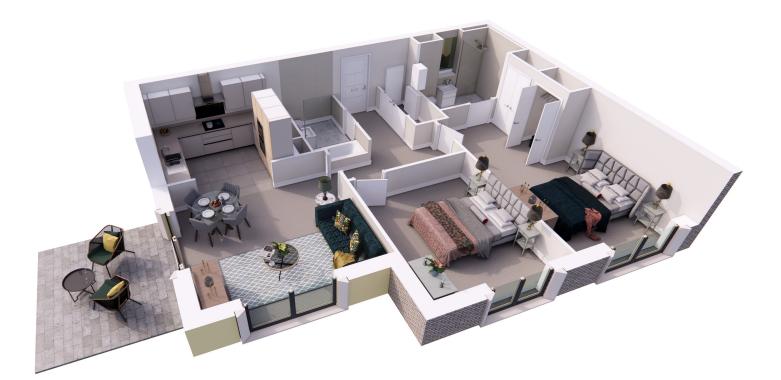

## Audley Fairmile

3 Middleton Place (CO6) Ground Floor Apartment Apartment 36

## Internal Measurements

Living/Dining Room Kitchen Master Bedroom Bedroom 2 Terrace

Metric (m) Imperial (ft) 4.39 x 4.40 2.81 x 3.56 6.63 x 3.37 4.37 x 3.61

3.70 x 3.05

14'5" x 14'5" 9'3" × 11'8" 21'9" × 11'1" 14'4" x 11'10"

12'2" × 10'0"

Audley Fairmile, Fairmile Lane, Cobham KT11 2BU 01932 366 139 www.audleyvillages.co.uk

These floor plans are illustrative and for marketing purposes only. Maximum measurements are shown with longer dimension quoted first. Dimensions are quoted for the main area of the room only. Built-in wardrobes not included in the overall room dimensions. Furniture shown to illustrate possible room layouts and not included in sale. Designs vary according to plot. All details should be checked at the Sales Office.