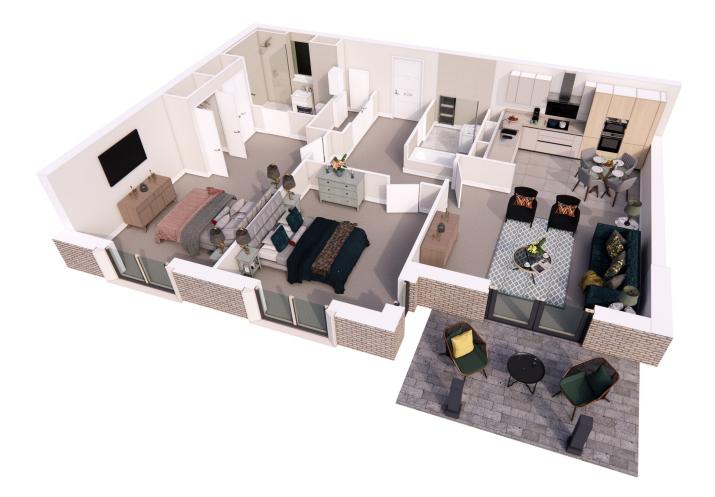

## Audley Fairmile

3 Earle House (M03) Ground Floor Apartment Apartment 55

| Internal Measurements         | Metric (m)                 | Imperial (ft)                 |
|-------------------------------|----------------------------|-------------------------------|
| Living/Dining Room<br>Kitchen | 4.47 x 4.78<br>2.80 x 4.15 | 14'8" x 15'8"<br>9'2" x 13'7" |
| Master Bedroom                | 6.59 x 3.61                | 21′8″ × 11′10″                |
| Bedroom 2                     | 4.34 x 3.69                | 14'3" x 12'1"                 |
| Terrace                       | 3.04 x 3.70                | 10'0" x 12'2"                 |

Audley Fairmile, Fairmile Lane, Cobham KT11 2BU 01932 366 139 www.audleyvillages.co.uk

These floor plans are illustrative and for marketing purposes only. Maximum measurements are shown with longer dimension quoted first. Dimensions are quoted for the main area of the room only. Built-in wardrobes not included in the overall room dimensions. Furniture shown to illustrate possible room layouts and not included in sale. Designs vary according to plot. All details should be checked at the Sales Office.