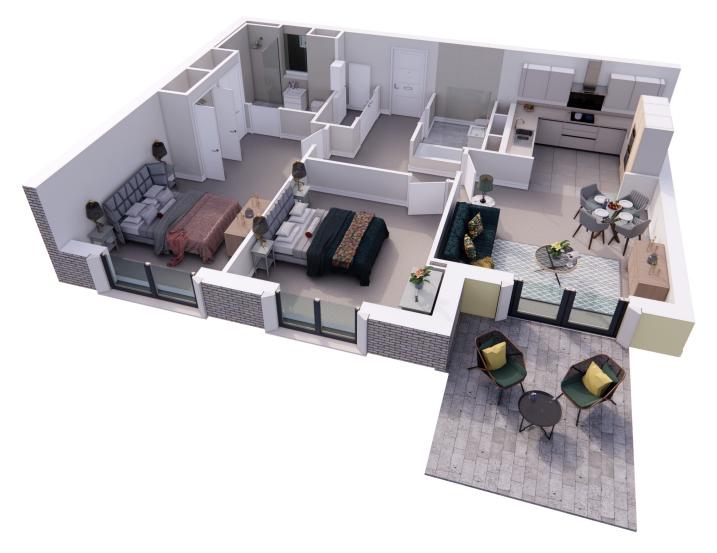

## Audley Fairmile

2 Middleton Place (C07) Ground Floor Apartment Apartment 37

## Internal Measurements

Living/Dining F Kitchen Master Bedrooi Bedroom 2 Terrace

Metric (m) Imperial (ft)

| Room | 4.38 x 4.42 | 14′5″ x 14′6″  |
|------|-------------|----------------|
|      | 2.87 x 3.60 | 9′5″ x 11′10″  |
| m    | 6.62 x 3.37 | 21′9″ x 11′1″  |
|      | 4.36 x 3.60 | 14'4" x 11'10" |
|      | 3.65 x 3.10 | 12'0" x 10'2"  |
|      |             |                |

Audley Fairmile, Fairmile Lane, Cobham KT11 2BU 01932 366 139 www.audleyvillages.co.uk

These floor plans are illustrative and for marketing purposes only. Maximum measurements are shown with longer dimension quoted first. Dimensions are quoted for the main area of the room only. Built-in wardrobes not included in the overall room dimensions. Furniture shown to illustrate possible room layouts and not included in sale. Designs vary according to plot. All details should be checked at the Sales Office.