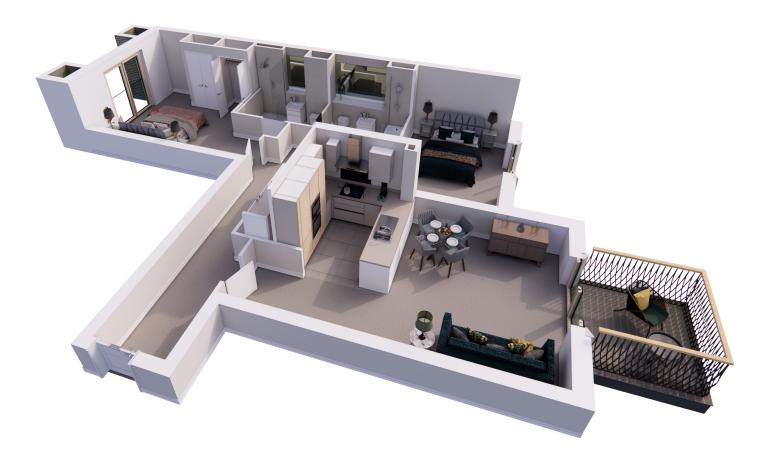

## Audley Fairmile

2 Austen House (M14) First Floor Apartment Apartment 66

| Internal Measurements         | Metric (m)                 | Imperial (ft)                |
|-------------------------------|----------------------------|------------------------------|
| Living/Dining Room<br>Kitchen | 4.10 x 4.65<br>2.75 x 2.80 | 13′5″ x 15′3″<br>9′0″ x 9′2″ |
| Master Bedroom                | 5.73 x 3.70                | 18'9" x 12'2"                |
| Bedroom 2                     | 4.02 x 4.46                | 13'2" x 14'8"                |
| Terrace                       | 2.33 x 2.32                | 7'8" x 7'7"                  |

Audley Fairmile Fairmile Lane, Cobham KT11 2BU 01932 366 139 www.audleyvillages.co.uk

These floor plans are illustrative and for marketing purposes only. Maximum measurements are show with longer dimension quoted first. Dimensions are quoted for the main area of the room only. Built-in wardrobes not included in the overall room dimensions. Furniture shown to illustrate possible room layouts and not included in sale. Designs vary according to plot. All details should be checked at the Sales Office.