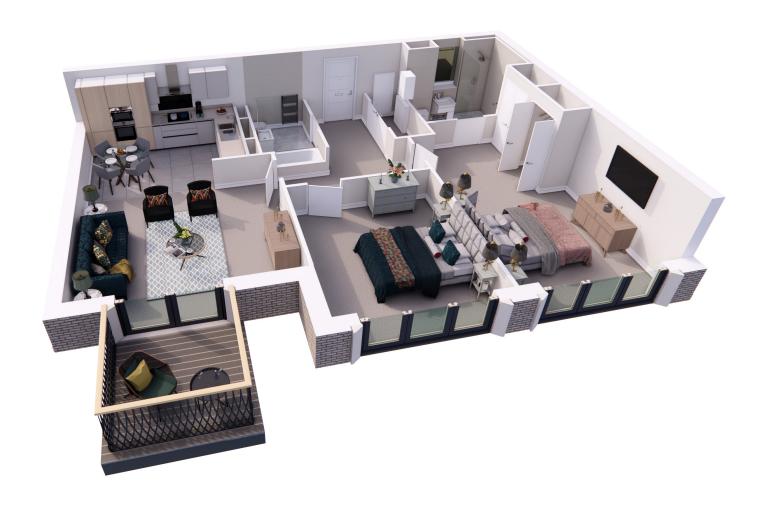

## Audley Fairmile

1 Austen House (M15) First Floor Apartment Apartment 67

| Internal Measurements         | Metric (m)                 | Imperial (ft)                  |
|-------------------------------|----------------------------|--------------------------------|
| Living/Dining Room<br>Kitchen | 4.44 x 4.86<br>2.89 x 4.15 | 14'7" x 15'11"<br>9'6" x 13'7" |
| Master Bedroom                | 6.54 x 3.64                | 21′5″ × 11′11″                 |
| Bedroom 2                     | 4.29 x 3.67                | 14'1" × 12'0"                  |
| Terrace                       | $2.30 \times 2.32$         | $7'7'' \times 7'7''$           |