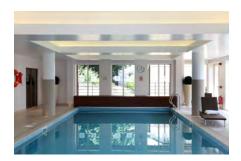

## 1 bedroom first floor apartment

This one bedroom first floor apartment has a separate kitchen and a large, south-facing living/dining room leading onto a small balcony. Located in Elmsley Lodge, the property is close to Clevedon House, home to the Clevedon Restaurant and the Audley Club.

## Property specifications:

- South-facing balcony leading from the living/dining room
- Fully fitted kitchen with fitted appliances
- Master bedroom with fitted wardrobes and en suite bathroom
- Two large storage cupboards in the hallway
- Guest cloakroom