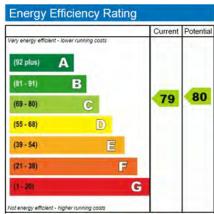

## Audley Clevedon

15 Elmsley Lodge Pre Owned Apartment

| Internal Measurements                    | Metric (m)                                      | Imperial (ft) |
|------------------------------------------|-------------------------------------------------|---------------|
| Living/Dining Room<br>Kitchen<br>Bedroom | 4.60m x 3.60m<br>3.60m x 2.60m<br>4.10m x 4.70m | 11'9" × 8'7"  |