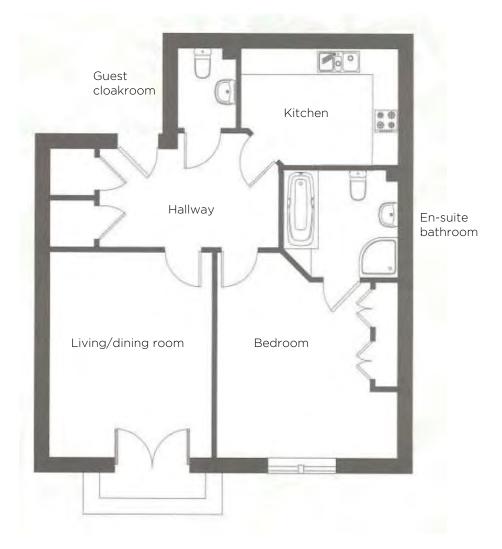

## Audley Clevedon

15 Elmsley Lodge Pre Owned Apartment

| Internal Measurements                    | Metric (m)                                      | Imperial (ft) |
|------------------------------------------|-------------------------------------------------|---------------|
| Living/Dining Room<br>Kitchen<br>Bedroom | 4.60m x 3.60m<br>3.60m x 2.60m<br>4.10m x 4.70m | 11'9" × 8'7"  |

## 1 bedroom first floor apartment

This one bedroom first floor apartment has a separate kitchen and a large, south-facing living/dining room leading onto a small balcony. Located in Elmsley Lodge, the property is close to Clevedon House, home to the Clevedon Restaurant and the Audley Club.

## Property specifications:

- South-facing balcony leading from the living/dining room
- Fully fitted kitchen with fitted appliances
- Master bedroom with fitted wardrobes and en suite bathroom
- Two large storage cupboards in the hallway
- Guest cloakroom