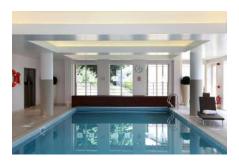

## 1 bedroom first floor apartment

This one bedroom first floor apartment has a separate kitchen and a large, south facing living/dining room leading onto a small balcony. Located in Elmsley Lodge, the property is close to Clevedon House, home to the Clevedon Restaurant and the Audley Club.

## Property specifications:

- South facing balcony leading from the living/dining room
- Fully fitted kitchen with fitted appliances
- Master bedroom with fitted wardrobes and en-suite bathroom
- Two large storage cupboards in the hallway
- Guest cloakroom