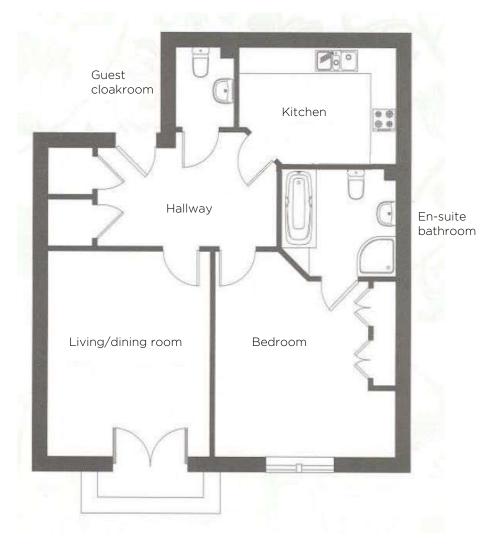

## Audley Clevedon

15 Elmsley Lodge Pre Owned Apartment

| Internal Measurements                    | Metric (m)                                      | Imperial (ft) |
|------------------------------------------|-------------------------------------------------|---------------|
| Living/Dining Room<br>Kitchen<br>Bedroom | 4.60m x 3.60m<br>3.60m x 2.60m<br>4.10m x 4.70m | 11'9" x 8'7"  |

## 1 bedroom first floor apartment

This one bedroom first floor apartment has a separate kitchen and a large, south facing living/dining room leading onto a small balcony. Located in Elmsley Lodge, the property is close to Clevedon House, home to the Clevedon Restaurant and the Audley Club.

## Property specifications:

- South facing balcony leading from the living/dining room
- Fully fitted kitchen with fitted appliances
- Master bedroom with fitted wardrobes and en-suite bathroom
- Two large storage cupboards in the hallway
- Guest cloakroom