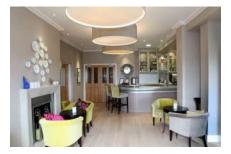

## 1 bedroom first floor apartment

This one bedroom first floor apartment has a separate kitchen and a large, south facing living/dining room leading onto a small balcony. Located in Elmsley Lodge, the property is close to Clevedon House, home to the Clevedon Restaurant and the Audley Club.

## Property specifications:

- South facing balcony leading from the living/dining room
- Fully fitted kitchen with fitted appliances
- Master bedroom with fitted wardrobes and en-suite bathroom
- Two large storage cupboards in the hallway
- Guest cloakroom