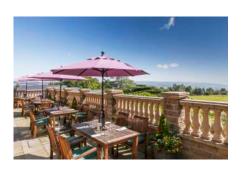

## 1 bedroom first floor apartment

This one bedroom first floor apartment has a separate kitchen and a large, south facing living/dining room leading onto a small balcony. Located in Elmsley Lodge, the property is close to Clevedon House, home to the Clevedon Restaurant and the Audley Club.

## Property specifications:

- South facing balcony leading from the living/dining room
- Fully fitted kitchen with fitted appliances
- Master bedroom with fitted wardrobes and en-suite bathroom
- Two large storage cupboards in the hallway
- Guest cloakroom