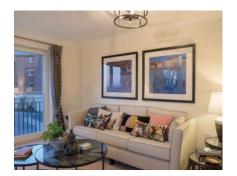

## 2 bedroom, ground floor apartment

A first floor apartment with views towards the Main House. Dual-aspect living/dining room. The beautiful SieMatic kitchen has integrated NEFF Appliances.

## Property specifications:

- Dual aspect master bedroom with en suite shower room and double fitted wardrobes
- Spacious living/dining room with access to south-west facing terrace
- Luxury SieMatic kitchen with integrated appliances
- Master bathroom featuring Villeroy & Boch sanitary ware