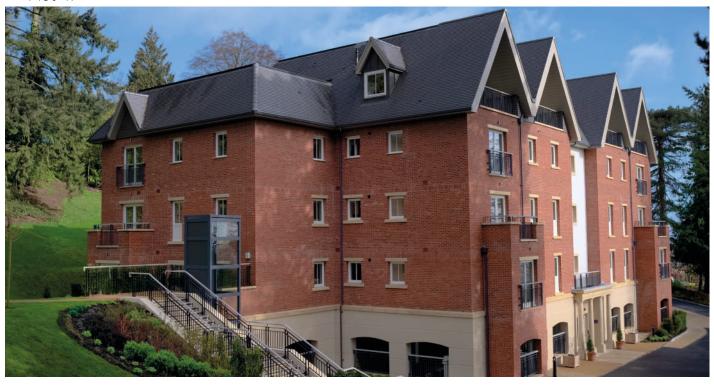

## 2 bedroom, ground floor apartment

A first floor apartment with views towards the Main House. Dual-aspect living/dining room. The beautiful SieMatic kitchen has integrated NEFF Appliances.