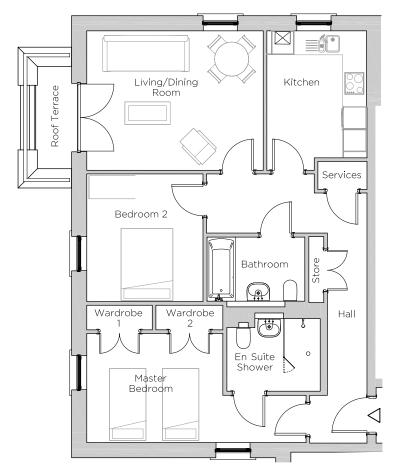

## Audley Ellerslie

8 Mason Court First Floor Apartment Plot 47

| Internal Measurements | Metric (m)  | Imperial (ft) |
|-----------------------|-------------|---------------|
| Living/Dining Room    | 4.67 × 3.69 | 15′4″ × 12′1″ |
| Kitchen               | 2.64 × 3.36 | 8′8″ × 11′0″  |
| Master Bedroom        | 3.60 × 2.89 | 11'10" x 9'6" |
| Bedroom 2             | 3.07 × 3.38 | 10'1" x 11'1" |
| Terrace               | 0.91 x 2.70 | 3′0″ × 8′10″  |

## Audley Ellerslie

8 Mason Court First Floor Apartment Plot 47

## 2 bedroom, ground floor apartment

A first floor apartment with views towards the Main House. Dual-aspect living/dining room. The beautiful SieMatic kitchen has integrated NEFF Appliances.

## Property specifications:

- Dual aspect master bedroom with en suite shower room and double fitted wardrobes
- Spacious living/dining room with access to south-west facing terrace
- Luxury SieMatic kitchen with integrated appliances
- Master bathroom featuring Villeroy & Boch sanitary ware