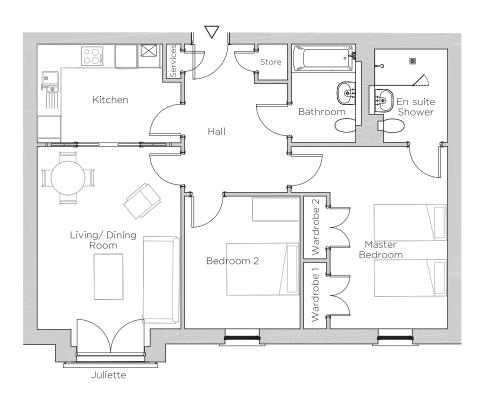

## Audley Ellerslie

8 Lewis Court Plot 26

| Internal Measurements | Metric (m)  | Imperial (ft)  |
|-----------------------|-------------|----------------|
| Living/Dining Room    | 3.80 x 4.84 | 12'6" × 15'11" |
| Kitchen               | 3.32 x 2.61 | 10'11" × 8'7"  |
| Master Bedroom        | 3.11 x 4.82 | 10'2" × 15'10" |
| Bedroom 2             | 3.05 x 3.51 | 10'0" × 11'6"  |

## Audley Ellerslie

8 Lewis Court Plot 26

## 2 bedroom, second floor apartment

Situated on the second floor, this two bedroom home has a master bedroom with double fitted wardrobes and an en-suite shower room. The kitchen has glass pocket sliding doors in to the living/dining room which has an east-facing Juliet balcony.

Property specifications:

- Glazed pocket doors into the lounge for optional open-plan living
- • Spacious living room with dining space
- • Master bedroom with double fitted wardrobes and en suite shower room
- • SieMatic kitchen with integrated appliances
- • Second double bedroom